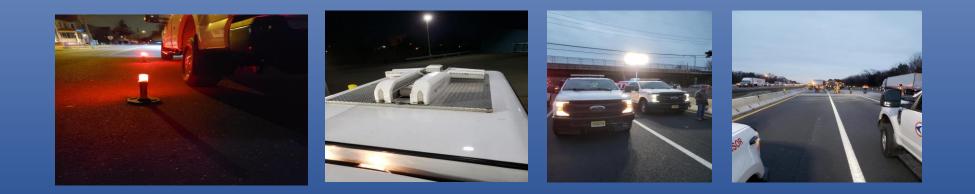

# CIA TEAM MOBILITY & OPERATIONS

NJDOT – Vandana Mathur FHWA – Ek Phomsavath

# Next-Generation TIM (NextGen TIM): Technology for Savings Lives

- Using technology for more effective traffic incident management
- Inform the motorists of traffic incidents, prevent secondary crashes, and keep the emergency responder safe.