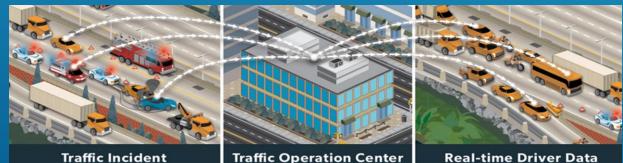

## EDC-6: Crowdsourcing for Advancing Operations

### NJDOT collaborating with Drivewyze

- Real-time trucking alert system
- Improve mobility and traffic operations
- Reduce commercial vehicle crashes

### "Institutionalized" Stage

- Deployed in January 2022
- Continue to assess system performance
- Established continued funding/sustainability of crowdsourcing