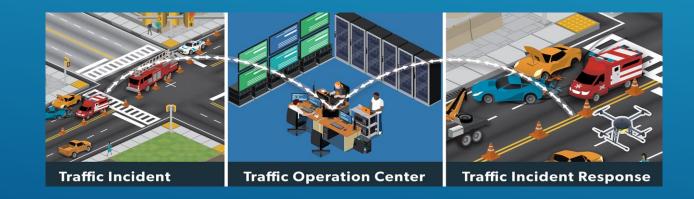

## EDC-6: Next-Generation TIM: Integrating Technology, Data, and Training

#### NJDOT collaborating with NJSP

- Computer-Aided Dispatch (CAD) integration project
- CAD integration into traffic operations centers to improve incident response and quicker clearance.

#### "Development" Stage

- Maintain the existing team
- NJ State Police CAD system (Motorola FLEX) being re-evaluated
- Access/deployment for DOT to be reevaluated once system issues resolved