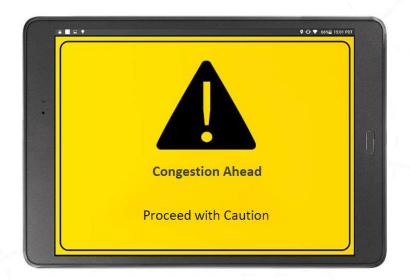

#### **Congestion/Queues**

**Example of actual ELD alert.**This also goes into any smart device.