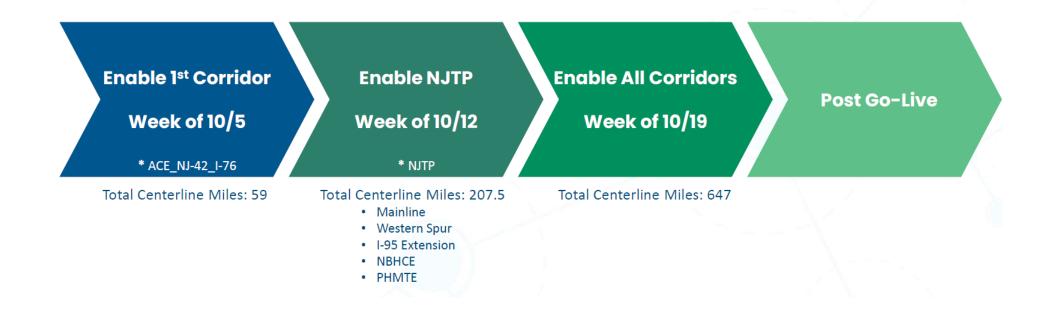

|       | 0              |                | 48          |
|       |                | Total          | 48          |

<u>Total Centerline Miles</u> (all three agencies)

647



### What Are We Doing?





- Provide commercial drivers with real-time slowdown and congestion alerts.
- Help commercial drivers react before encountering stopped traffic or slowdowns



#### How Is It Done?

#### **Road Closures**



#### **Congestion/Queues**



#### **Sudden Slowdowns**



- INRIX Traffic Intelligence -- Real-time monitoring of nationwide road network
- Detects and characterizes closures, queues, and slowdowns
- Updates every 60-seconds includes location and severity



### What Are We Getting?



Web-based dashboard showing # of alerts and vehicles alerted in NJ



### **Deployment Timeline**





### **Short-Term Next Steps**

- Provide app to agency field staff for use and evaluation
- Analyze alerts compared to TMC data

### Long-Term Next Steps

- Reviewing over 300,000 datapoints from SLD and TAMS
- Determine static signage (rollover, low bridge, etc) to send in-cab







#### Winter Storm Kenan





#### Request from NJDOT to Alert the Northeast

Q - Can INRIX + Drivewyze provide alerts for Truck Restrictions due to the upcoming storm? A - Yes!

Q – Can you alert the entire Northeast (even though only NJDOT has the service)??

A – Yes – we did!!!....we did because of the NJ request and the concern for the NE states...

#### It didn't take long to get things movin!





#### "Major Winter Storm Alert"



11 states activated 2 ¼ hours after initial request

• 10 states that