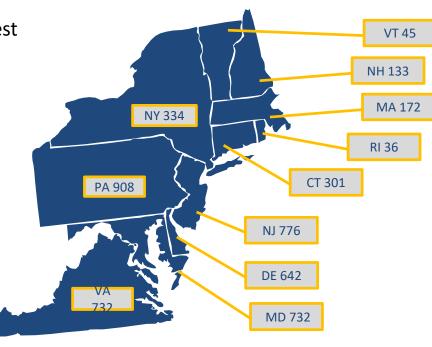

#### "Major Winter Storm Alert"

11 states activated 2 ¼ hours after initial request

• 10 states that do NOT subscribe CMV Alerts

• 11 State agencies

• 1956 NB interstate road miles

• 4,811 Trucks alerted over 30-hours

| State      | Location of Alert | Number of Trucks |
|------------|-------------------|------------------|
| CT         | North I-95 NB     | 301              |
| DE         | North I-95 NB     | 642              |
| MD         | North I-495 NB    | 732              |
| MA         | North I-91 NB     | 165              |
| MA         | North I-495 NB    | 7                |
| NH         | North 195 NB      | 133              |
| NJ         | North I-95 NB     | 260              |
| NJ         | North I-295 NB    | 516              |
| NY         | North I-87 NB     | 25               |
| NY         | North I-495 NB    | 4                |
| NY         | North I-95 NB     | 305              |
| PA         | I-80 East EB      | 908              |
| RI         | North I-95 NB     | 36               |
| VT         | North I-91 NB     | 45               |
| VA         | North 195 NB      | 732              |
|            |                   |                  |
| Total Numb | 4811              |                  |

### Geo-Fence Alert Example

NJ Major Snowstorm Alert North I-95 NB

| State        | Location of Alert | Number of Trucks |
|--------------|-------------------|------------------|
| CT           | North I-95 NB     | 301              |
| DE           | North I-95 NB     | 642              |
| MD           | North I-495 NB    | 732              |
| MA           | North I-91 NB     | 165              |
| MA           | North I-495 NB    | 7                |
| NH           | North 195 NB      | 133              |
| ŊJ           | North I-95 NB     | 260              |
| NJ           | North I-295 NB    | 516              |
| NY           | North I-87 NB     | 25               |
| NY           | North I-495 NB    | 4                |
| NY           | North I-95 NB     | 305              |
| PA           | I-80 East EB      | 908              |
| RI           | North I-95 NB     | 36               |
| VT           | North I-91 NB     | 45               |
| VA           | North 195 NB      | 732              |
|              |                   |                  |
| Total Number | of Trucks Alerted | 4811             |