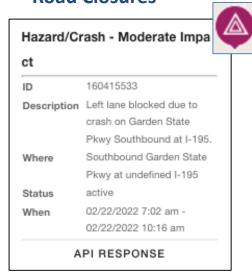

:       | State Parkway  |             |
|-------|----------------|----------------|-------------|
| Route | Begin Milepost | End Milepost   | Total Miles |
|       | 0              | 106            | 106         |
|       |                | Total          | 106         |
|       | Atlantic C     | ity Expressway |             |
| Route | Begin Milepost | End Milepost   | Total Miles |
|       | 0              |                | 48          |
|       |                | Total          | 48          |

<u>Total Centerline Miles</u> (all three agencies)

647



### What Are We Doing?





- Provide commercial drivers with real-time slowdown and congestion alerts.
- Help commercial drivers react before encountering stopped traffic or slowdowns



#### How Is It Done?

#### **Road Closures**



#### **Congestion/Queues**



#### **Sudden Slowdowns**



- INRIX Traffic Intelligence -- Real-time monitoring of nationwide road network
- Detects and characterizes closures, queues, and slowdowns
- Updates every 60-seconds includes location and severity



### What Are We Getting?



Web-based dashboard showing # of alerts and vehicles alerted in NJ



### **Deployment Timeline**





### **Short-Term Next Steps**

- Provide app to agency field staff for use and evaluation
- Analyze alerts compared to TMC data

### Long-Term Next Steps

- Reviewing over 300,000 datapoints from SLD and TAMS
- Determine static signage (rollover, low bridge, etc) to send in-cab







#### Winter Storm Kenan





#### Request from NJDOT to Alert the Northeast

Q - Can INRIX + Drivewyze provide alerts for