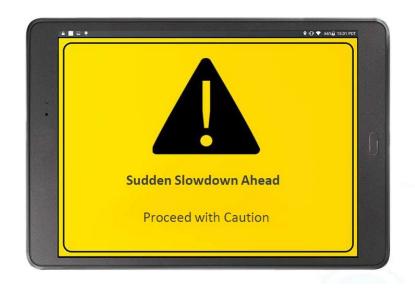

#### **Sudden Slowdowns**

- INRIX Traffic Intelligence -- Real-time monitoring of nationwide road network
- Detects and characterizes closures, queues, and slowdowns
- Updates every 60-seconds includes location and severity

**Example of actual ELD alert.**This also goes into any smart device.