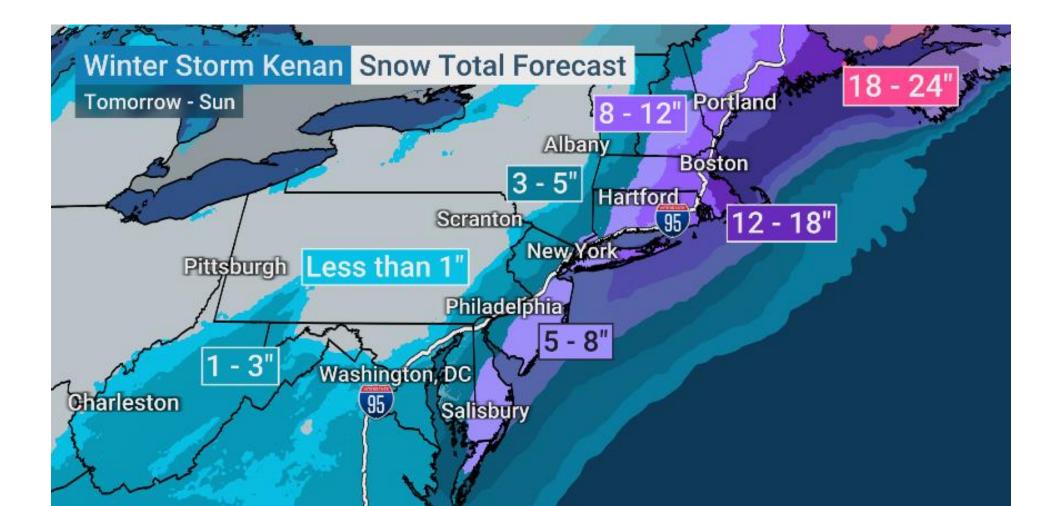

#### Winter Storm Kenan

#### Request from NJDOT to Alert the Northeast

Q - Can INRIX + Drivewyze provide alerts for Truck Restrictions due to the upcoming storm? A - Yes!

Q – Can you alert the entire Northeast (even though only NJDOT has the service)??

A – Yes – we did!!!....we did because of the NJ request and the concern for the NE states...

#### It didn't take long to get things movin!

#### "Major Winter Storm Alert"

11 states activated 2 ¼ hours after initial request

• 10 states that do NOT subscribe CMV Alerts

• 11 State agencies

• 1956 NB interstate road miles

• 4,811 Trucks alerted over 30-hours