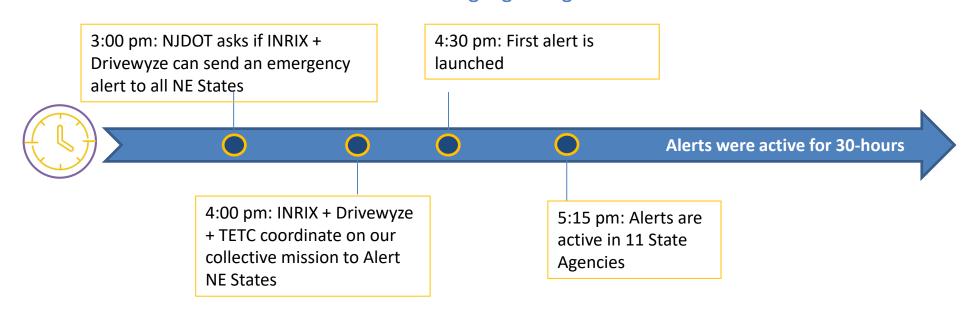

### **Deployment Timeline**

#### Request from NJDOT to Alert the Northeast

Q - Can INRIX + Drivewyze provide alerts for Truck Restrictions due to the upcoming storm? A - Yes!

Q – Can you alert the entire Northeast (even though only NJDOT has the service)??

A – Yes – we did!!!....we did because of the NJ request and the concern for the NE states...

#### It didn't take long to get things movin!

#### "Major Winter Storm Alert"

11 states activated 2 ¼ hours after initial request

• 10 states that do NOT subscribe CMV Alerts

• 11 State agencies

• 1956 NB interstate road miles

• 4,811 Trucks alerted over 30-hours