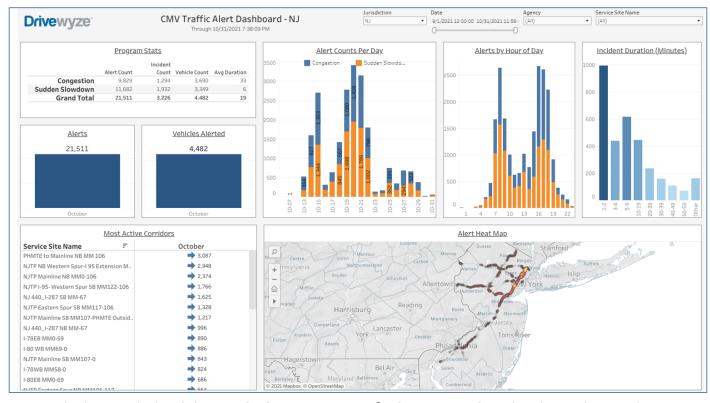

### What Are We Getting?

Web-based dashboard showing # of alerts and vehicles alerted in NJ