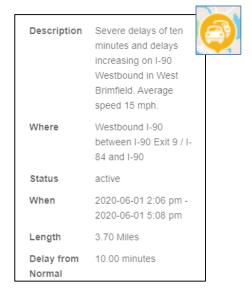

|
|-------|----------------|----------------|-------------|
| Route | Begin Milepost | End Milepost   | Total Miles |
|       | 0              | 106            | 106         |
|       |                | Total          | 106         |
|       | Atlantic C     | ity Expressway |             |
| Route | Begin Milepost | End Milepost   | Total Miles |
|       | 0              |                | 48          |
|       |                | Total          | 48          |

<u>Total Centerline Miles</u> (all three agencies)

647



### What Are We Doing?





- Provide commercial drivers with real-time slowdown and congestion alerts.
- Help commercial drivers react before encountering stopped traffic or slowdowns



#### How Is It Done?

#### **Road Closures**



#### **Congestion/Queues**



#### **Sudden Slowdowns**



- INRIX Traffic Intelligence -- Real-time monitoring of nationwide road network
- Detects and characterizes closures, queues, and slowdowns
- Updates every 60-seconds includes location and severity



### What Are We Getting?



Web-based dashboard showing # of alerts and vehicles alerted in NJ



### **Deployment Timeline**





### **Short-Term Next Steps**

- Provide app to agency field staff for use and evaluation
- Analyze alerts compared to TMC data

### Long-Term Next Steps

- Reviewing over 300,000 datapoints from SLD and TAMS
- Determine static signage (rollover, low bridge, etc) to send in-cab







#### Winter Storm Kenan





#### Request from NJDOT to Alert the Northeast

Q - Can INRIX + Drivewyze provide alerts for Truck Restrictions due to the