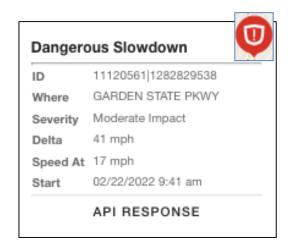

#### **Sudden Slowdowns**

- INRIX Traffic Intelligence -- Real-time monitoring of nationwide road network
- Detects and characterizes closures, queues, and slowdowns
- Updates every 60-seconds includes location and severity