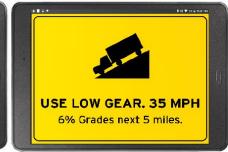

p commercial drivers react before encountering stopped traffic or slowdowns



#### How Is It Done?

#### **Road Closures**



#### **Congestion/Queues**



#### **Sudden Slowdowns**



- INRIX Traffic Intelligence -- Real-time monitoring of nationwide road network
- Detects and characterizes closures, queues, and slowdowns
- Updates every 60-seconds includes location and severity



### What Are We Getting?



Web-based dashboard showing # of alerts and vehicles alerted in NJ



### **Deployment Timeline**





### **Short-Term Next Steps**

- Provide app to agency field staff for use and evaluation
- Analyze alerts compared to TMC data

### Long-Term Next Steps

- Reviewing over 300,000 datapoints from SLD and TAMS
- Determine static signage (rollover, low bridge, etc) to send in-cab







#### Winter Storm Kenan





#### Request from NJDOT to Alert the Northeast

Q - Can INRIX + Drivewyze provide alerts for Truck Restrictions due to the upcoming storm? A - Yes!

Q – Can you alert the entire Northeast (even though only NJDOT has the service)??

A – Yes – we did!!!....we did because of the NJ request and the concern for the NE states...

#### It didn't take long to get things movin!





#### "Major Winter Storm Alert"



11 states activated 2 ¼ hours after initial request

• 10 states that do NOT subscribe CMV Alerts



• 11 State agencies

• 1956 NB interstate road miles



• 4,811 Trucks alerted over 30-hours

| State      | Location of Alert | Number of Trucks |
|------------|-------------------|------------------|
| CT         | North I-95 NB     | 301