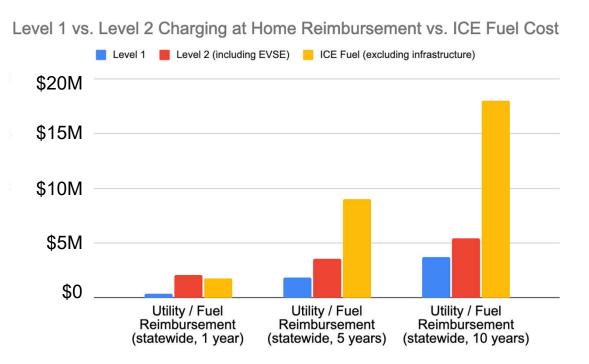

# Phase 2 Project – Commercial & At-Home Charging Research

Existing Publicly Available Level 3 DCFC Chargers in NJ (As of July 28, 2021; Source: <u>NJDEP</u>)

- Cost of installation & reimbursements for EV charging at home is substantially smaller than that of traditional ICE refueling.
- Cost savings is even bigger if ICE fueling station infrastructure cost is taken into consideration.