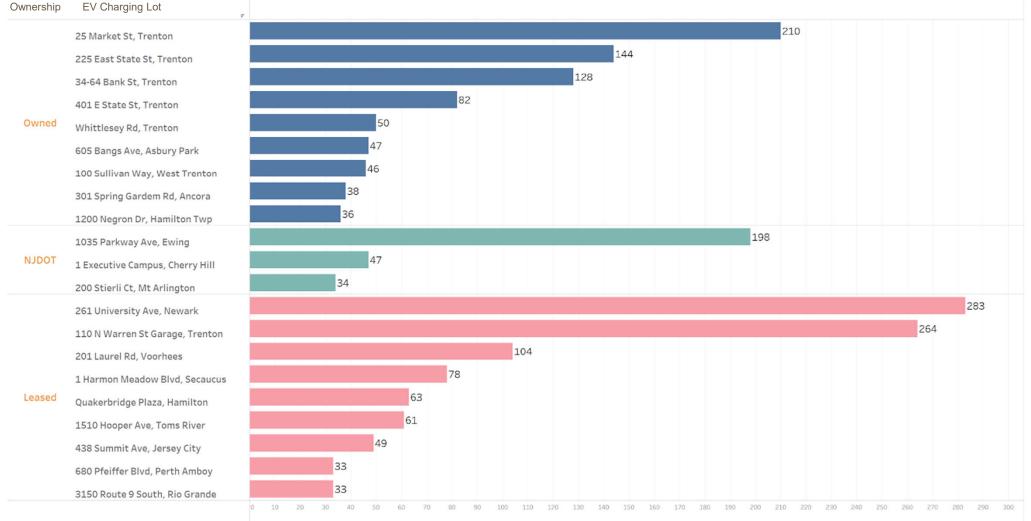

# Phase 2 Project – 21 Charging Facilities Recommended

Count of Vehicles in Service Area

Recommended installation of EV Charging Ports @ 21 facilities: By 2035: 676 Level 2 & 44 Level 3 Charging Ports By 2025: 338 Level 2 & 22 Level 3 Charging Ports