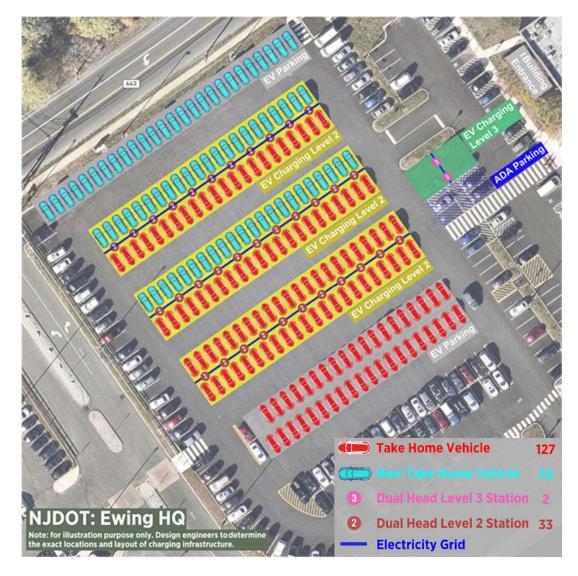

# Phase 1 Project – Design Recommendations

Sample Recommended Charging Layout at NJDOT HQ

Dynamic Fleet Management to minimize infrastructure cost and maximize charging station utilization.

# Phase 1 Project – Facilities to be Electrified

| Agency | jency Location                                                     |     | Level 3<br>Plugs <sup>1</sup> | Estimated<br>Total Cost <sup>2</sup> | NJDOT Mt. Arlington HQ target<br>bright<br>bright<br>bright<br>bright<br>bright<br>bright<br>bright<br>bright<br>bright<br>bright<br>bright<br>bright<br>bright<br>bright<br>bright<br>bright<br>bright<br>bright<br>bright<br>bright<br>bright<br>bright<br>bright<br>bright<br>bright<br>bright<br>bright<br>bright<br>bright<br>bright<br>bright<br>bright<br>bright<br>bright<br>bright<br>bright<br>bright<br>bright<br>bright<br>bright<br>bright<br>bright<br>bright<br>bright<br>bright<br>bright<br>bright<br>bright<br>bright<br>bright<br>bright<br>bright<br>bright<br>bright<br>bright<br>bright<br>bright<br>bright<br>bright<br>bright<br>bright<br>bright<br>bright<br>bright<br>bright<br>bright<br>bright<br>bright<br>bright<br>bright<br>bright<br>bright<br>bright<br>bright<br>bright<br>bright<br>bright<br>bright<br>bright<br>bright<br>bright<br>bright<br>bright<br>bright<br>bright<br>bright<br>bright<br>bright<br>bright<br>bright<br>bright<br>bright<br>bright<br>bright<br>bright<br>bright<br>bright<br>bright<br>bright<br>bright<br>bright<br>bright<br>bright<br>bright<br>bright<br>bright<br>bright<br>bright<br>bright<br>bright<br>bright<br>bright<br>bright<br>bright<br>bright<br>bright<br>bright<br>bright<br>bright<br>bright<br>bright<br>bright<br>bright<br>bright<br>bright<br>bright<br>bright<br>bright<br>bright<br>bright<br>bright<br>bright<br>bright<br>bright<br>bright<br>bright<br>bright<br>bright<br>bright<br>bright<br>bright<br>bright<br>bright<br>bright<br>bright<br>bright<br>bright<br>bright<br>bright<br>bright<br>bright<br>bright<br>bright<br>bright<br>bright<br>bright<br>bright<br>bright<br>bright<br>bright<br>bright<br>bright<br>bright<br>bright<br>bright<br>bright<br>bright<br>bright<br>bright<br>bright<br>bright<br>bright<br>bright<br>bright<br>bright<br>bright<br>bright<br>bright<br>bright<br>bright<br>bright<br>bright<br>bright<br>bright<br>bright<br>bright<br>bright<br>bright<br>bright<br>bright<br>bright<br>bright<br>bright<br>bright<br>bright<br>bright<br>bright<br>bright<br>bright<br>bright<br>bright<br>bright<br>bright<br>bright<br>bright<br>bright<br>bright<br>bright<br>bright<br>bright<br>bright<br>bright<br>bright<br>bright<br>bright<br>bright<br>bright<br>bright<br>bright<br>bright<br>bright<br>bright<br>bright<br>bright<br>bright<br>bright<br>bright<br>bright<br>bright<br>bright<br>bright<br>bright<br>bright<br>bright<br>bright<br>bright<br>bright<br>bright<br>bright<br>bright<br>bright<br>bright<br>bright<br>bright<br>bright<br>bright<br>bright<br>bright<br>bright<br>bright<br>bright<br>bright |
|--------|--------------------------------------------------------------------|-----|-------------------------------|--------------------------------------|-------------------------------------------------------------------------------------------------------------------------------------------------------------------------------------------------------------------------------------------------------------------------------------------------------------------------------------------------------------------------------------------------------------------------------------------------------------------------------------------------------------------------------------------------------------------------------------------------------------------------------------------------------------------------------------------------------------------------------------------------------------------------------------------------------------------------------------------------------------------------------------------------------------------------------------------------------------------------------------------------------------------------------------------------------------------------------------------------------------------------------------------------------------------------------------------------------------------------------------------------------------------------------------------------------------------------------------------------------------------------------------------------------------------------------------------------------------------------------------------------------------------------------------------------------------------------------------------------------------------------------------------------------------------------------------------------------------------------------------------------------------------------------------------------------------------------------------------------------------------------------------------------------------------------------------------------------------------------------------------------------------------------------------------------------------------------------------------------------------------------------------------------------------------------------------------------------------------------------------------------------------------------------------------------------------------------------------------------------------------------------------------------------------------------------------------------------------------------------------------------------------------------------------------------------------------------------------------------------------------------------------------------------|
| NJDOT  | Ewing HQ                                                           | 66  | 4                             | \$848,000                            | terrene surger models                                                                                                                                                                                                                                                                                                                                                                                                                                                                                                                                                                                                                                                                                                                                                                                                                                                                                                                                                                                                                                                                                                                                                                                                                                                                                                                                                                                                                                                                                                                                                                                                                                                                                                                                                                                                                                                                                                                                                                                                                                                                                                                                                                                                                                                                                                                                                                                                                                                                                                                                                                                                                                 |
| NJDOT  | Mt. Arlington HQ                                                   | 10  | 0                             | \$100,000                            | NJT Newark HQ NJT ROC & MMC                                                                                                                                                                                                                                                                                                                                                                                                                                                                                                                                                                                                                                                                                                                                                                                                                                                                                                                                                                                                                                                                                                                                                                                                                                                                                                                                                                                                                                                                                                                                                                                                                                                                                                                                                                                                                                                                                                                                                                                                                                                                                                                                                                                                                                                                                                                                                                                                                                                                                                                                                                                                                           |
| NJDOT  | Cherry Hills HQ                                                    | 10  | 0                             | \$100,000                            | NJT GOB 🔴 🔭 NJT Ferry St Building                                                                                                                                                                                                                                                                                                                                                                                                                                                                                                                                                                                                                                                                                                                                                                                                                                                                                                                                                                                                                                                                                                                                                                                                                                                                                                                                                                                                                                                                                                                                                                                                                                                                                                                                                                                                                                                                                                                                                                                                                                                                                                                                                                                                                                                                                                                                                                                                                                                                                                                                                                                                                     |
|        | NJDOT Subtotal                                                     | 86  | 4                             | \$1,048,000                          | NJT Ironbound Newark Bus                                                                                                                                                                                                                                                                                                                                                                                                                                                                                                                                                                                                                                                                                                                                                                                                                                                                                                                                                                                                                                                                                                                                                                                                                                                                                                                                                                                                                                                                                                                                                                                                                                                                                                                                                                                                                                                                                                                                                                                                                                                                                                                                                                                                                                                                                                                                                                                                                                                                                                                                                                                                                              |
| NJT    | Newark HQ (already installed) <sup>3</sup>                         | 6   | 0                             | N/A                                  | Charles C                                                                                                                                                                                                                                                                                                                                                                                                                                                                                                                             |
| NJT    | Newark HQ (excluding already installed)                            | 46  | 12                            | \$1,826,000                          | NJTA HQ Mutton Hollow Dr & Route 9 SB                                                                                                                                                                                                                                                                                                                                                                                                                                                                                                                                                                                                                                                                                                                                                                                                                                                                                                                                                                                                                                                                                                                                                                                                                                                                                                                                                                                                                                                                                                                                                                                                                                                                                                                                                                                                                                                                                                                                                                                                                                                                                                                                                                                                                                                                                                                                                                                                                                                                                                                                                                                                                 |
| NJT    | GOB                                                                | 10  | 4                             | \$500,000                            | NJTA SMTC - Motor Pool                                                                                                                                                                                                                                                                                                                                                                                                                                                                                                                                                                                                                                                                                                                                                                                                                                                                                                                                                                                                                                                                                                                                                                                                                                                                                                                                                                                                                                                                                                                                                                                                                                                                                                                                                                                                                                                                                                                                                                                                                                                                                                                                                                                                                                                                                                                                                                                                                                                                                                                                                                                                                                |
| NJT    | North Shop (600 Doremus Ave Newark)                                | 4   | 2                             | \$300,000                            | and the second se                                                                                                                                                                                                                                                                                                                                                                                                                                                                                                                                                                                                                                                                                                                                                                                                                                                                                                                                                                                                                                                                                                                                                                                                                                                                                                                                                                                                                                                                                                                                                                                                                                                                                                                                                                                                                                                                                                                                                   |
| NJT    | Ironbound Newark                                                   | 3   | 1                             | \$162,500                            | Brinner Oliforge Madamer                                                                                                                                                                                                                                                                                                                                                                                                                                                                                                                                                                                                                                                                                                                                                                                                                                                                                                                                                                                                                                                                                                                                                                                                                                                                                                                                                                                                                                                                                                                                                                                                                                                                                                                                                                                                                                                                                                                                                                                                                                                                                                                                                                                                                                                                                                                                                                                                                                                                                                                                                                                                                              |
| NJT    | South Shop (6000 RT 42 Turnersville)                               | 3   | 1                             | \$162,500                            |                                                                                                                                                                                                                                                                                                                                                                                                                                                                                                                                                                                                                                                                                                                                                                                                                                                                                                                                                                                                                                                                                                                                                                                                                                                                                                                                                                                                                                                                                                                                                                                                                                                                                                                                                                                                                                                                                                                                                                                                                                                                                                                                                                                                                                                                                                                                                                                                                                                                                                                                                                                                                                                       |
| NJT    | Washington Township Bus Garage                                     | 4   | 2                             | \$300,000                            | Systems Mindow Continue Long Panel                                                                                                                                                                                                                                                                                                                                                                                                                                                                                                                                                                                                                                                                                                                                                                                                                                                                                                                                                                                                                                                                                                                                                                                                                                                                                                                                                                                                                                                                                                                                                                                                                                                                                                                                                                                                                                                                                                                                                                                                                                                                                                                                                                                                                                                                                                                                                                                                                                                                                                                                                                                                                    |
| NJT    | Camden HQ                                                          | 4   | 4                             | \$440,000                            | NJDOT Ewing HQ                                                                                                                                                                                                                                                                                                                                                                                                                                                                                                                                                                                                                                                                                                                                                                                                                                                                                                                                                                                                                                                                                                                                                                                                                                                                                                                                                                                                                                                                                                                                                                                                                                                                                                                                                                                                                                                                                                                                                                                                                                                                                                                                                                                                                                                                                                                                                                                                                                                                                                                                                                                                                                        |
| NJT    | ROC & MMC                                                          | 6   | 2                             | \$286,000                            | Weighter Trenton W Barter Migner                                                                                                                                                                                                                                                                                                                                                                                                                                                                                                                                                                                                                                                                                                                                                                                                                                                                                                                                                                                                                                                                                                                                                                                                                                                                                                                                                                                                                                                                                                                                                                                                                                                                                                                                                                                                                                                                                                                                                                                                                                                                                                                                                                                                                                                                                                                                                                                                                                                                                                                                                                                                                      |
| NJT    | Ferry St Building 2                                                | 4   | 2                             | \$300,000                            |                                                                                                                                                                                                                                                                                                                                                                                                                                                                                                                                                                                                                                                                                                                                                                                                                                                                                                                                                                                                                                                                                                                                                                                                                                                                                                                                                                                                                                                                                                                                                                                                                                                                                                                                                                                                                                                                                                                                                                                                                                                                                                                                                                                                                                                                                                                                                                                                                                                                                                                                                                                                                                                       |
| NJT    | Ferry St Building 3                                                | 4   | 2                             | \$300,000                            | and the second s                                                                                                                                                                                                                                                                                                                                                                                                                                                                                                                        |
| NJT    | Access Link Facility                                               | 18  | 0                             | \$180,000                            | Output and The Contract of Con                                                                                                                                                                                                                                                                                                                                                                                                                                                                                                                        |
|        | NJT Subtotal                                                       | 112 | 32                            | \$4,757,000                          | Minimum Control of Con                                                                                                                                                                                                                                                                                                                                                                                                                                                                                                                        |
| NJTA   | HQ Building 1 Turnpike Plaza Woodbridge                            | 12  | 6                             | \$720,000                            | NJT Camden HQ Torm River                                                                                                                                                                                                                                                                                                                                                                                                                                                                                                                                                                                                                                                                                                                                                                                                                                                                                                                                                                                                                                                                                                                                                                                                                                                                                                                                                                                                                                                                                                                                                                                                                                                                                                                                                                                                                                                                                                                                                                                                                                                                                                                                                                                                                                                                                                                                                                                                                                                                                                                                                                                                                              |
| NJTA   | Central Storage Motorpool Dist 6A                                  | 12  | 6                             | \$720,000                            | NJDOT Cherry Hills HQ NJT Access Link 1941 Old Cuthbert Rd                                                                                                                                                                                                                                                                                                                                                                                                                                                                                                                                                                                                                                                                                                                                                                                                                                                                                                                                                                                                                                                                                                                                                                                                                                                                                                                                                                                                                                                                                                                                                                                                                                                                                                                                                                                                                                                                                                                                                                                                                                                                                                                                                                                                                                                                                                                                                                                                                                                                                                                                                                                            |
| NJTA   | NJ Statewide Traffic Management Center                             | 12  | 6                             | \$720,000                            | Vortes<br>Tangan                                                                                                                                                                                                                                                                                                                                                                                                                                                                                                                                                                                                                                                                                                                                                                                                                                                                                                                                                                                                                                                                                                                                                                                                                                                                                                                                                                                                                                                                                                                                                                                                                                                                                                                                                                                                                                                                                                                                                                                                                                                                                                                                                                                                                                                                                                                                                                                                                                                                                                                                                                                                                                      |
|        | NJTA Subtotal                                                      | 36  | 18                            | \$2,160,000                          | NJT Washington Township Bus Garage                                                                                                                                                                                                                                                                                                                                                                                                                                                                                                                                                                                                                                                                                                                                                                                                                                                                                                                                                                                                                                                                                                                                                                                                                                                                                                                                                                                                                                                                                                                                                                                                                                                                                                                                                                                                                                                                                                                                                                                                                                                                                                                                                                                                                                                                                                                                                                                                                                                                                                                                                                                                                    |
| SJTA   | Administration Building                                            | 4   | 4                             | \$440,000                            |                                                                                                                                                                                                                                                                                                                                                                                                                                                                                                                                                                                                                                                                                                                                                                                                                                                                                                                                                                                                                                                                                                                                                                                                                                                                                                                                                                                                                                                                                                                                                                                                                                                                                                                                                                                                                                                                                                                                                                                                                                                                                                                                                                                                                                                                                                                                                                                                                                                                                                                                                                                                                                                       |
| SJTA   | E&O Building, Hammonton Yard<br>(Central Maintenance)              | 4   | 4                             | \$440,000                            | SJTA Central Maintenance                                                                                                                                                                                                                                                                                                                                                                                                                                                                                                                                                                                                                                                                                                                                                                                                                                                                                                                                                                                                                                                                                                                                                                                                                                                                                                                                                                                                                                                                                                                                                                                                                                                                                                                                                                                                                                                                                                                                                                                                                                                                                                                                                                                                                                                                                                                                                                                                                                                                                                                                                                                                                              |
| SJTA   | Transportation Services Department<br>(Blackwood Office Complex) 4 | 8   | 0                             | \$80,000                             | SJTA Farley                                                                                                                                                                                                                                                                                                                                                                                                                                                                                                                                                                                                                                                                                                                                                                                                                                                                                                                                                                                                                                                                                                                                                                                                                                                                                                                                                                                                                                                                                                                                                                                                                                                                                                                                                                                                                                                                                                                                                                                                                                                                                                                                                                                                                                                                                                                                                                                                                                                                                                                                                                                                                                           |
|        | SJTA Subtotal                                                      | 16  | 8                             | \$960,000                            | ATLN AND AND AND AND AND AND AND AND AND AN                                                                                                                                                                                                                                                                                                                                                                                                                                                                                                                                                                                                                                                                                                                                                                                                                                                                                                                                                                                                                                                                                                                                                                                                                                                                                                                                                                                                                                                                                                                                                                                                                                                                                                                                                                                                                                                                                                                                                                                                                                                                                                                                                                                                                                                                                                                                                                                                                                                                                                                                                                                                           |
|        | Total                                                              | 250 | 62                            | \$8,925,000                          | ■ SJTA                                                                                                                                                                                                                                                                                                                                                                                                                                                                                                                                                                                                                                                                                                                                                                                                                                                                                                                                                                                                                                                                                                                                                                                                                                                                                                                                                                                                                                                                                                                                                                                                                                                                                                                                                                                                                                                                                                                                                                                                                                                                                                                                                                                                                                                                                                                                                                                                                                                                                                                                                                                                                                                |

250 Level 2 Plugs + 62 Level 3 Plugs recommended at 21 State Facilities