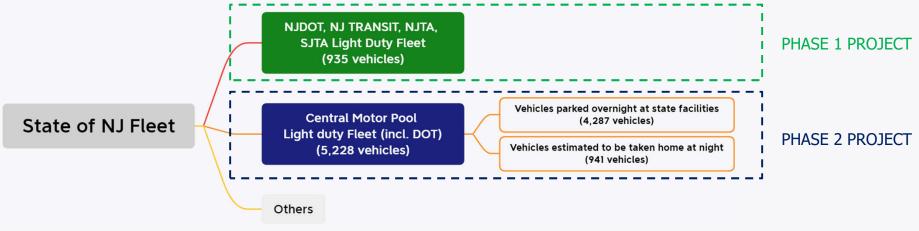

#### Phase 1 Project – Overview

| Agencies:     | Transportation Agencies (NJDOT, NJ TRANSIT, NJTA, SJTA) |
|---------------|---------------------------------------------------------|
| Timeline:     | June - October, 2020                                    |
| Fleet size:   | 935 vehicles                                            |
| Facilities:   | <b>21</b> , preselected by agencies                     |
| Deliverables: | Phase 1 Final Report                                    |

### Phase 2 Project – Overview

| Agencies:     | All Central Motor Pool Agencies (Treasury, DEP, Gov, etc.) |
|---------------|------------------------------------------------------------|
| Timeline:     | Jan - August, 2021                                         |
| Fleet size:   | <b>5,228</b> vehicles                                      |
| Facilities:   | <b>21</b> , Our Recommendation                             |
| Deliverables: | Phase 2 Final Report                                       |
|               |                                                            |