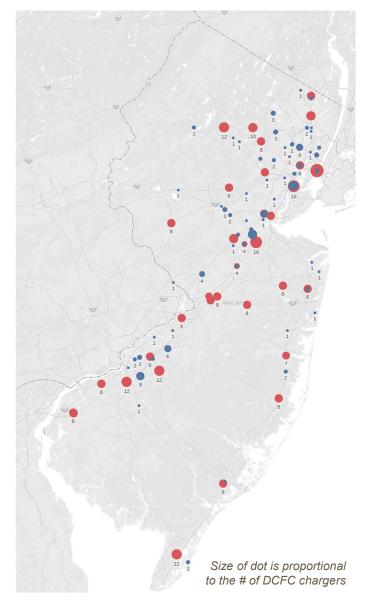

# Phase 2 Project – Commercial & At-Home Charging Research

Existing Publicly Available Level 3 DCFC Chargers in NJ (As of July 28, 2021; Source: <u>NJDEP</u>)

- Cost of installation & reimbursements for EV charging at home is substantially smaller than that of traditional ICE refueling.
- Cost savings is even bigger if ICE fueling station infrastructure cost is taken into consideration.