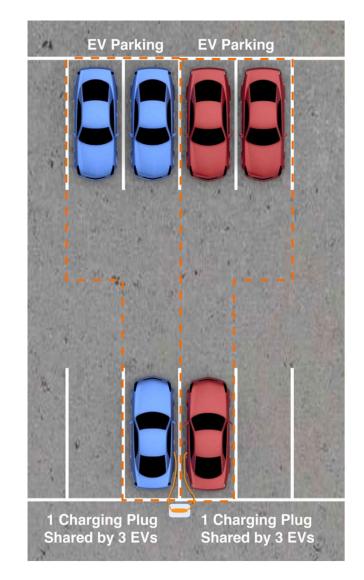

# Phase 1 Project – Design Recommendations

Sample Recommended Charging Layout at NJDOT HQ

Dynamic Fleet Management to minimize infrastructure cost and maximize charging station utilization.