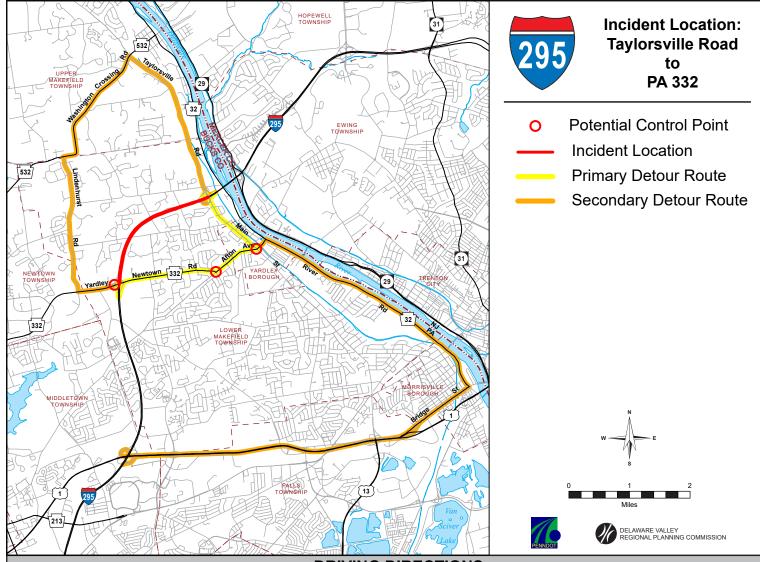

# **DRIVING DIRECTIONS**

## Northbound I - 295:

- Exit at Newtown / Yardley exit,
- Turn right onto Yardley Newtown Road (PA 332) at bottom of ramp,
- Turn left onto Afton Avenue (PA 332),
- Turn left onto Main Street,
- Main Street becomes Taylorsville Road,
- Turn right onto Northbound I 295 entrance ramp.

## Southbound I - 295:

- Exit at New Hope / Yardley exit,
- Merge onto Taylorsville Road,
- Taylorsville Road becomes Main Street,
- Turn right onto Afton Avenue (PA 332),
- Turn right onto Yardley Newtown Road (PA 332),
- Turn left onto Southbound I 295 entrance ramp.