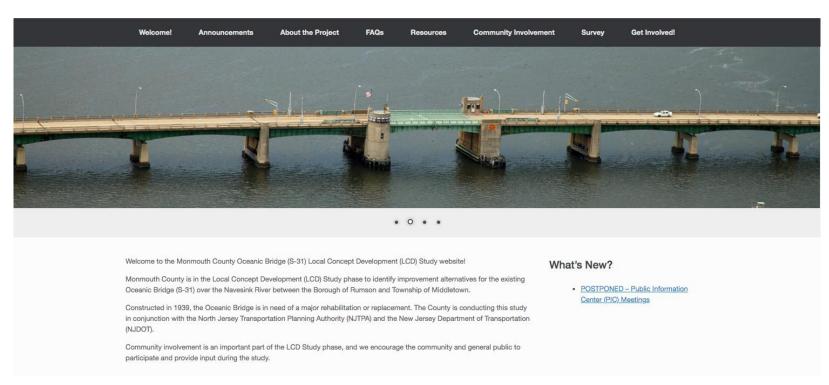

## **OCEANIC BRIDGE (S-31)**

#### LOCAL CONCEPT DEVELOPMENT STUDY FOR MONMOUTH COUNTY OCEANIC BRIDGE (S-31)

ON BINGHAM AVENUE - LOCUST POINT ROAD (CR8A) OVER THE NAVESINK RIVER **BOROUGH OF RUMSON & TOWNSHIP OF MIDDLETOWN** 

For more information, visit WWW.MONMOUTHCOUNTYOCEANICBRIDGE.COM