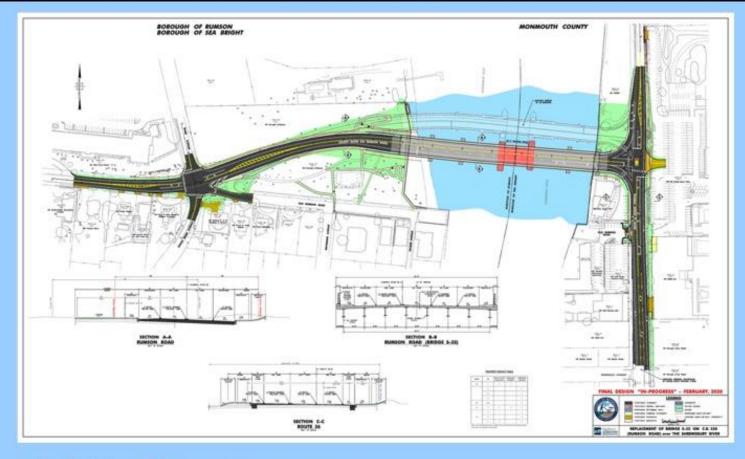

son and Township of Middletown

Joseph Ettore, P.E., Monmouth County Engineer
Martine Culbertson, M.A. Culbertson, LLC Facilitator Public Outreach



### **RUMSON-SEA BRIGHT BRIDGE (S-32)**





## **RUMSON-SEA BRIGHT BRIDGE (S-32)**

## **Project Overview**



| Project Schedule (Phases)                 |                       |  |
|-------------------------------------------|-----------------------|--|
| Local Concept Development (LCD) Phase     | 2011-2013 completed   |  |
| Local Preliminary Engineering (LPE) Phase | 2014 - 2017 completed |  |
| Final Design (FD) Phase                   | 2018 - 2020           |  |
| Construction Phase                        | 2021-2024             |  |











#### **RUMSON-SEA BRIGHT BRIDGE (S-32)**

## Rumson-Sea Bright Bridge S-32 Project Plan













## **OCEANIC BRIDGE (S-31)**





## **OCEANIC BRIDGE (S-31)**

#### **Project Schedule**

- ➤ Public Information Center # 3
  Mid-Summer 2020
- ➤ Obtain Resolutions of Support
  Late Summer 2020
- ➤ Draft Concept Development Report Fall 2020
- ➤ Advancement to Next Phase Winter 2020/2021





## **RUMSON-SEA BRIGHT BRIDGE (S-32) INNOVATIVE WEBSITE**

- Responsive Website
   Developed for optimal viewing on any device
- Ease of Updating Site Straightforward publishing and editing; scheduled posting
- ➤ Multiple Languages

  Multi-lingual, machine-translated text
- Opportunity to Add Rich Media Embed YouTube videos, surveys, pop-up panels
- ➤ Google Analytics Report

  Track visitors and their demographics
- ➤ Embed Social Media (e.g., Twitter)
  Updates from the source feed app