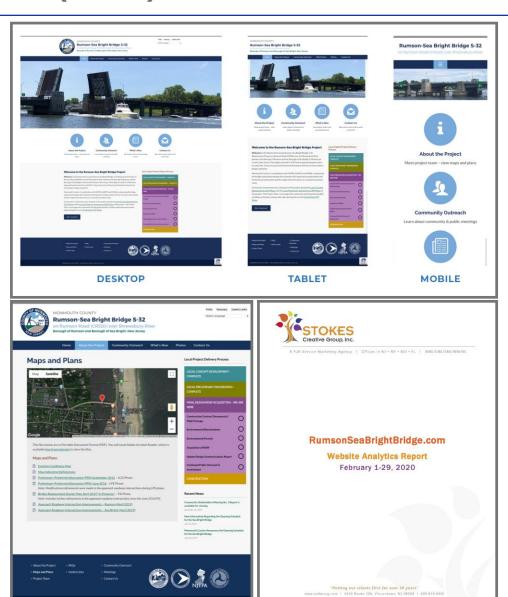

## **RUMSON-SEA BRIGHT BRIDGE (S-32) INNOVATIVE WEBSITE**

- Responsive Website
   Developed for optimal viewing on any device
- Ease of Updating Site Straightforward publishing and editing; scheduled posting
- ➤ Multiple Languages

  Multi-lingual, machine-translated text
- Opportunity to Add Rich Media Embed YouTube videos, surveys, pop-up panels
- ➤ Google Analytics Report

  Track visitors and their demographics
- ➤ Embed Social Media (e.g., Twitter)
  Updates from the source feed appear automatically

## **RUMSON-SEA BRIGHT BRIDGE (S-32) WEBSITE**

#### For more information, visit WWW.RUMSONSEABRIGHTBRIDGE.COM