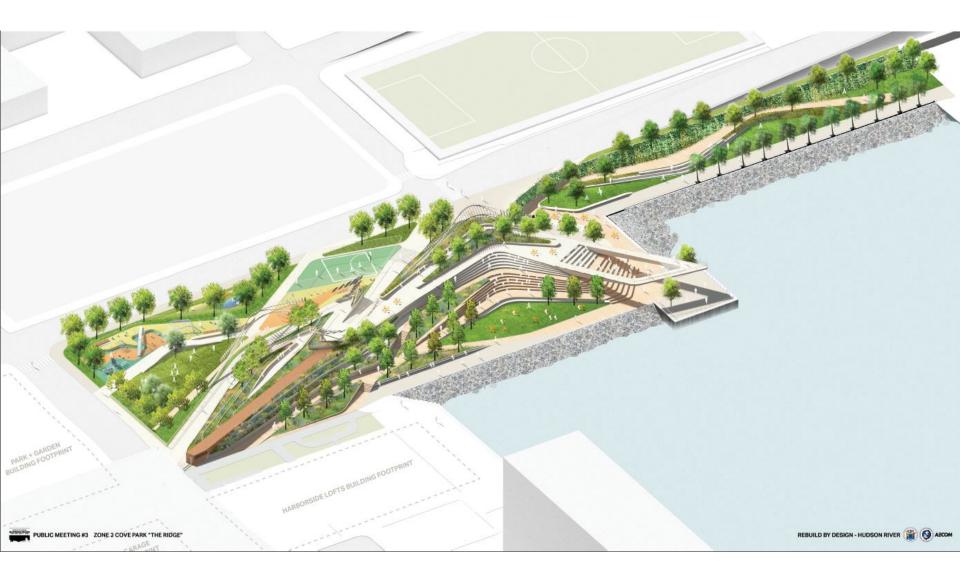

RE IN LAWN

SHADED

GARDEN

16<u>+0BOKEN</u>





# **7<sup>th</sup> & Jackson Park**



1.0

----

-,8

2





## H1 and H5 Pump Stations







- Coastal Flood Mitigation (poly)
- Rainfall Flood Mitigation (point)
  Image: Image
- Rainfall Flood Mitigation (poly)
- Drinking Water (line)
- ☑ Energy and Communications (line)
- Energy and Communications (poly)
- Community and Government Facilities (poly)
- ☑ Transportation (line)
- ✓ Natural Resources (poly)







(a)

(b)

(c)

Figure 12: (a) the raster format of HRISS, (b) the map with HRISS values assigned to the NJDEP 2012 impervious layer, and (c) the imperviousness difference between the HRISS value and NJDEP 2012 impervious value.



#### HOBOKEN STREET DESIGN GUIDE

Complete Streets Design and Implementation Plan

June 2019