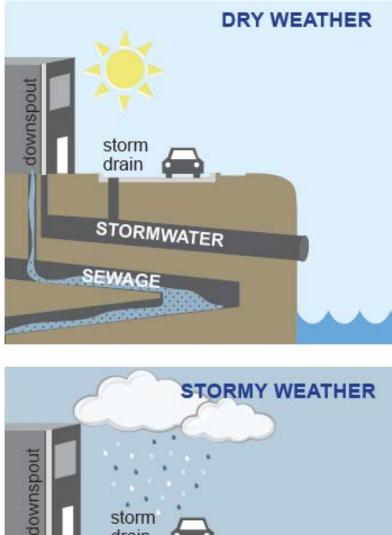

#### **Combined Sewer Overflows**

storm drain

SEWAGE

STORMWATER

Outfall pipe to nearby waterbody