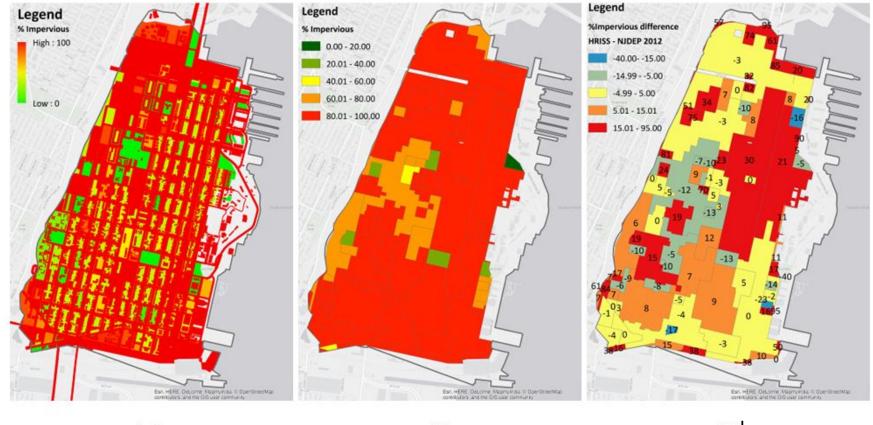

(a)

(b)

(c)

Figure 12: (a) the raster format of HRISS, (b) the map with HRISS values assigned to the NJDEP 2012 impervious layer, and (c) the imperviousness difference between the HRISS value and NJDEP 2012 impervious value.