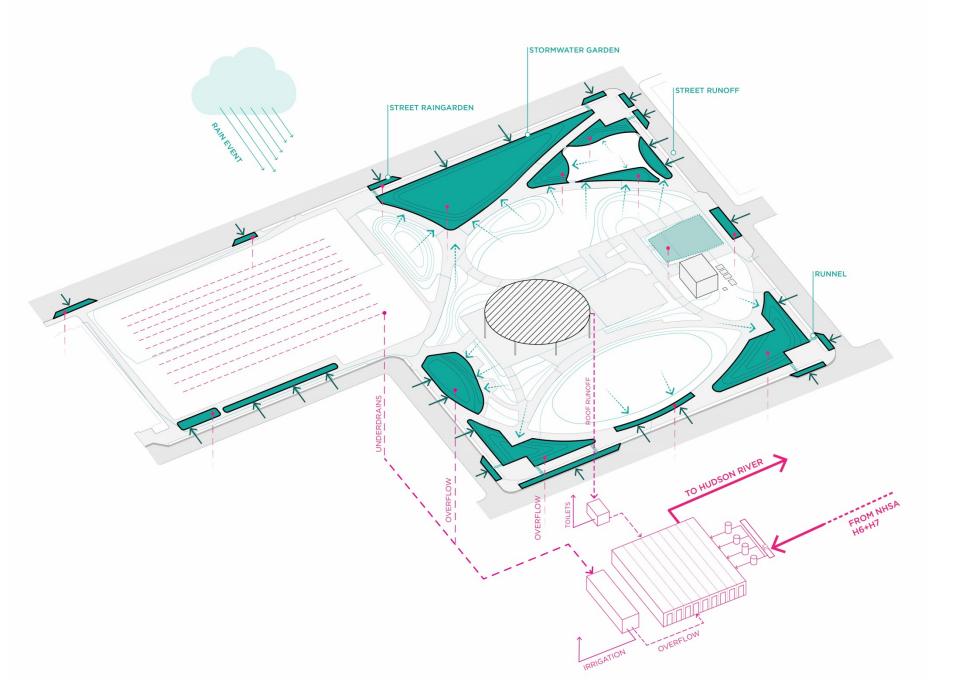

lks

Wednesday June 5, 2019

#### Hurricane Irene August 2011

H HE HL

1

#### Superstorm Sandy October 2012

İΤ.

F

F

F

T

OR OTHER DR. 1

# **Flood Risk**

Landmass within Flood Zone (A): 63.85% Landmass within Flood Zone (V): 7.41% Landmass within Flood Zone (X): 7.66% Hoboken NFIP Total Liability: \$1,922,187,500 Hoboken NFIP Annual Premiums: \$5,984,720







#### **Combined Sewer Overflows**





storm drain

SEWAGE

STORMWATER

Outfall pipe to nearby waterbody

### **City-wide Green Infrastructure Strategy**

























### Southwest Park

DOG RUN

EVENT SPACE

POP-UP MARKET ZONE

TEMPORARY CLOSING ON MARKET/EVENT DAY BIOSWALE BUMP-OUTS

INTERACTIVE SCULPTURE IN LAWN

SHADED

GARDEN

16<u>+0BOKEN</u>





# **7<sup>th</sup> & Jackson Park**



1.0

----

-,8

2





## H1 and H5 Pump Stations







- Coastal Flood Mitigation (poly)
- Rainfall Flood Mitigation (point)
  Image: Image
- Rainfall Flood Mitigation (poly)
- Drinking Water (line)
- ☑ Energy and Communications (line)
- Energy and Communications (poly)
- Community and Government Facilities (poly)
- ☑ Transportation (line)
- ✓ Natural Resources (poly)







(a)

(b)

(c)

Figure 12: (a) the raster format of HRISS, (b) the map with HRISS values assigned to the NJDEP 2012 impervious layer, and (c) the imperviousness difference between the HRISS value and NJDEP 2012 impervious value.



#### HOBOKEN STREET DESIGN GUIDE

Complete Streets Design and Implementation Plan

June 2019