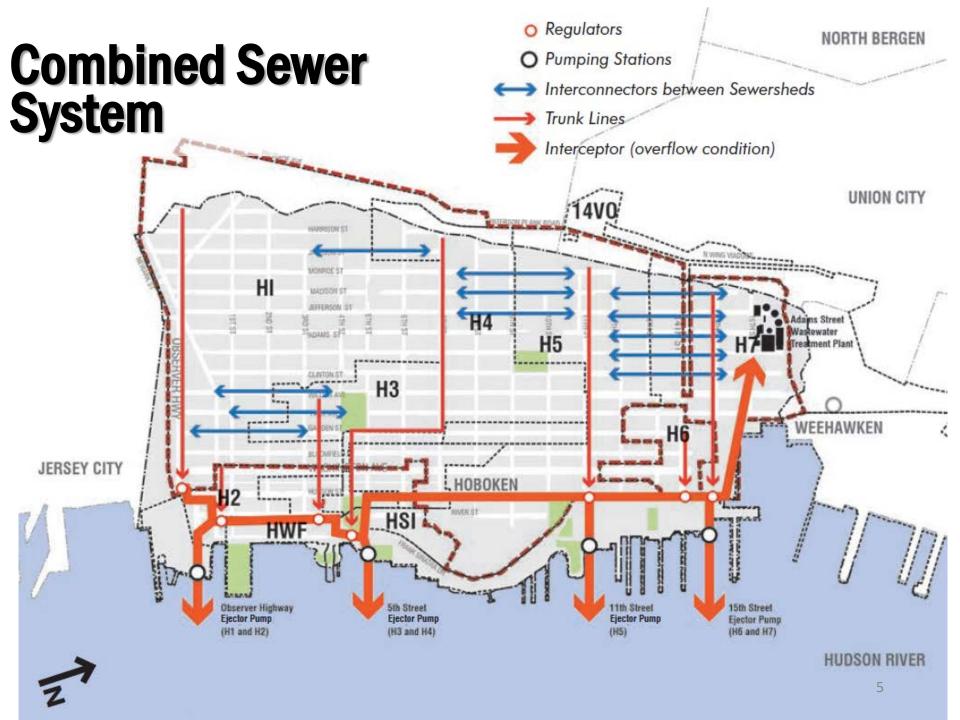

#### **Combined Sewer Overflows**

storm drain

SEWAGE

STORMWATER

Outfall pipe to nearby waterbody