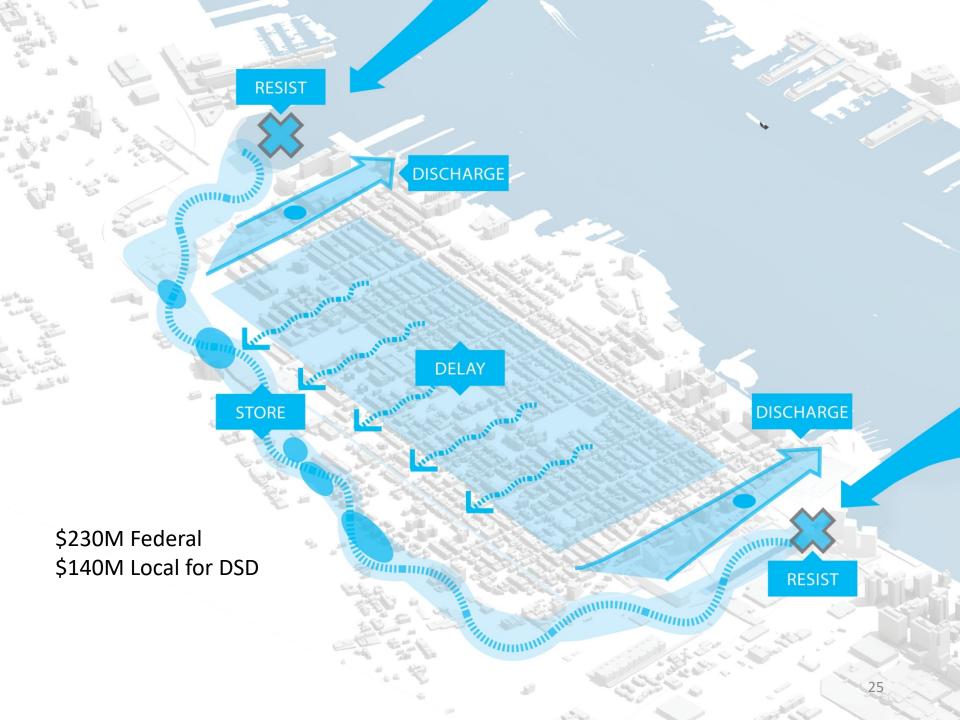

# Hurricane Irene August 2011

H HE HL

1

#### Superstorm Sandy October 2012

İΤ.

F

F

F

T

OR OTHER DR. 1

# **Flood Risk**

Landmass within Flood Zone (A): 63.85% Landmass within Flood Zone (V): 7.41% Landmass within Flood Zone (X): 7.66% Hoboken NFIP Total Liability: \$1,922,187,500 Hoboken NFIP Annual Premiums: \$5,984,720







#### **Combined Sewer Overflows**





storm drain

SEWAGE

STORMWATER

Outfall pipe to nearby waterbody

### **City-wide Green Infrastructure Strategy**

























### Southwest Park

DOG RUN

EVENT SPACE

POP-UP MARKET ZONE

TEMPORARY CLOSING ON MARKET/EVENT DAY BIOSWALE BUMP-OUTS

INTERACTIVE SCULPTURE IN LAWN

SHADED

GARDEN

16<u>+0BOKEN</u>





# **7<sup>th</sup> & Jackson Park**



1.0

----

-,8

2





## H1 and H5 Pump Stations







- Coastal Flood Mitigation (poly)
- Rainfall Flood Mitigation (point)
  Image: Image
- Rainfall Flood Mitigation (poly)
- Drinking Water (line)
- ☑ Energy and Communications (line)
- Energy and Communications (poly)
- Community and Government Facilities (poly)
- ☑ Transportation (line)
- ✓ Natural Resources (poly)







(a)

(b)

(c)

Figure 12: (a) the raster format of HRISS, (b) the map with HRISS values assigned to the NJDEP 2012 impervious layer, and (c) the imperviousness difference between the HRISS value and NJDEP 2012 impervious value.



#### HOBOKEN STREET DESIGN GUIDE

Complete Streets Design and Implementation Plan

June 2019