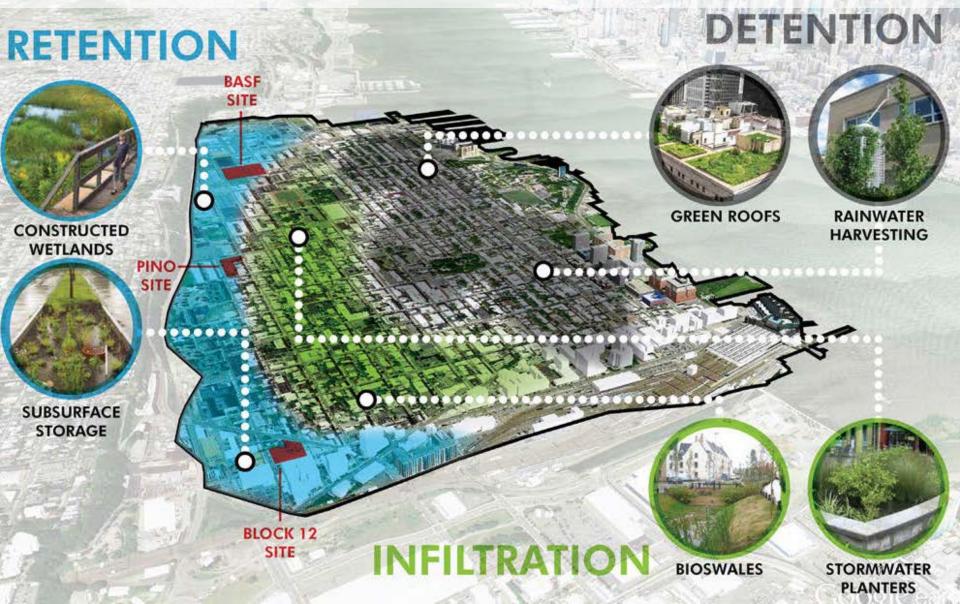

### "Infrastructure as Adaptation"

Caleb D. Stratton AICP, CFM

**Chief Resilience Officer** 





NJDOT Bureau of Research, Technology Transfer Program: Tech Talks

Wednesday June 5, 2019

#### Hurricane Irene August 2011

H HE HL

1

#### Superstorm Sandy October 2012

İΤ.

F

F

F

T

OR OTHER DR. 1

# **Flood Risk**

Landmass within Flood Zone (A): 63.85% Landmass within Flood Zone (V): 7.41% Landmass within Flood Zone (X): 7.66% Hoboken NFIP Total Liability: \$1,922,187,500 Hoboken NFIP Annual Premiums: \$5,984,720







#### **Combined Sewer Overflows**





storm drain

SEWAGE

STORMWATER

Outfall pipe to nearby waterbody

### **City-wide Green Infrastructure Strategy**

























### Southwest Park

DOG RUN

EVENT SPACE

POP-UP MARKET ZONE

TEMPORARY CLOSING ON MARKET/EVENT DAY BIOSWALE BUMP-OUTS

INTERACTIVE SCULPTURE IN LAWN

SHADED

GARDEN

16<u>+0BOKEN</u>





# **7<sup>th</sup> & Jackson Park**



1.0

----

-,8

2





## H1 and H5 Pump Stations







- Coastal Flood Mitigation (poly)
- Rainfall Flood Mitigation (point)
  Image: Image
- Rainfall Flood Mitigation (poly)
- Drinking Water (line)
- ☑ Energy and Communications (line)
- Energy and Communications (poly)
- Community and Government Facilities (poly)
- ☑ Transportation (line)
- ✓ Natural Resources (poly)







(a)

(b)

(c)

Figure 12: (a) the raster format of HRISS, (b) the map with HRISS values assigned to the NJDEP 2012 impervious layer, and (c) the imperviousness differen