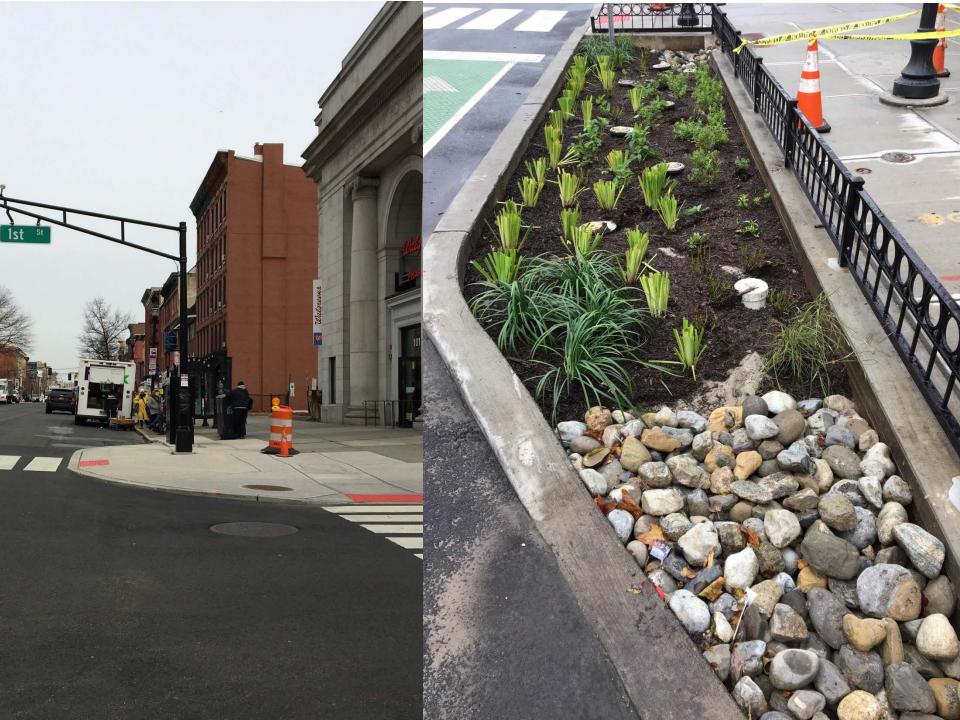

### "Infrastructure as Adaptation"

Caleb D. Stratton AICP, CFM

**Chief Resilience Officer** 





NJDOT Bureau of Research, Technology Transfer Program: Tech Talks

Wednesday June 5, 2019

#### Hurricane Irene August 2011

H HE HL

1

#### Superstorm Sandy October 2012

İΤ.

F

F

F

T

OR OTHER DR. 1

# **Flood Risk**

Landmass within Flood Zone (A): 63.85% Landmass within Flood Zone (V): 7.41% Landmass within Flood Zone (X): 7.66% Hoboken NFIP Total Liability: \$1,922,187,500 Hoboken NFIP Annual Premiums: \$5,984,720







#### **Combined Sewer Overflows**





storm drain

SEWAGE

STORMWATER

Outfall pipe to nearby waterbody

### **City-wide Green Infrastructure Strategy**

























### Southwest Park

DOG RUN

EVENT SPACE

POP-UP MARKET ZONE

TEMPORARY CLOSING ON MARKET/EVENT DAY BIOSWALE BUMP-OUTS

INTERACTIVE SCULPTURE IN LAWN

SHADED

GARDEN

16<u>+0BOKEN</u>





# **7<sup>th</sup> & Jackson Park**



1.0

----

-,8

2





## H1 and H5 Pump Stations







- Coastal Flood Mitigation (poly)
- Rainfall Flood Mitigation (point)
  Image: Image
- Rainfall Flood Mitigation (poly)
- Drinking Water (line)
- ☑ Energy and Communications (line)
- Energy and Communications (poly)
- Community and Government Facilities (poly)
- ☑ Transportation (line)
- ✓ Natural Resources (poly)







(a)

(b)

(c)

Figure 12: (a) the raster format of HRISS, (b) the map with HRISS values assigned to the NJDEP 2012 impervious layer, and (c) the imperviousness difference betwe