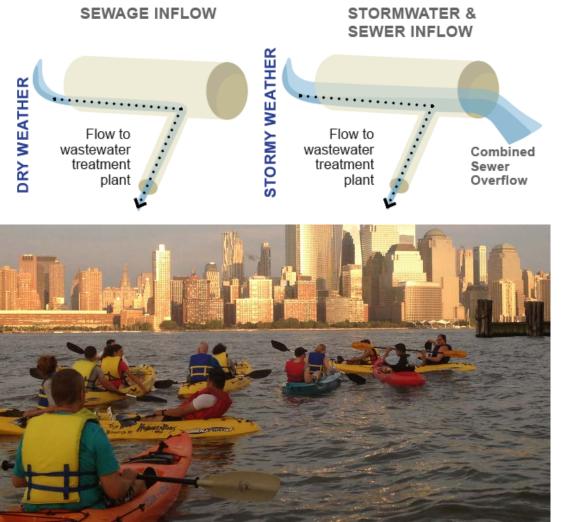

#### **Combined Sewer Overflows**

storm drain

SEWAGE

STORMWATER

Outfall pipe to nearby waterbody