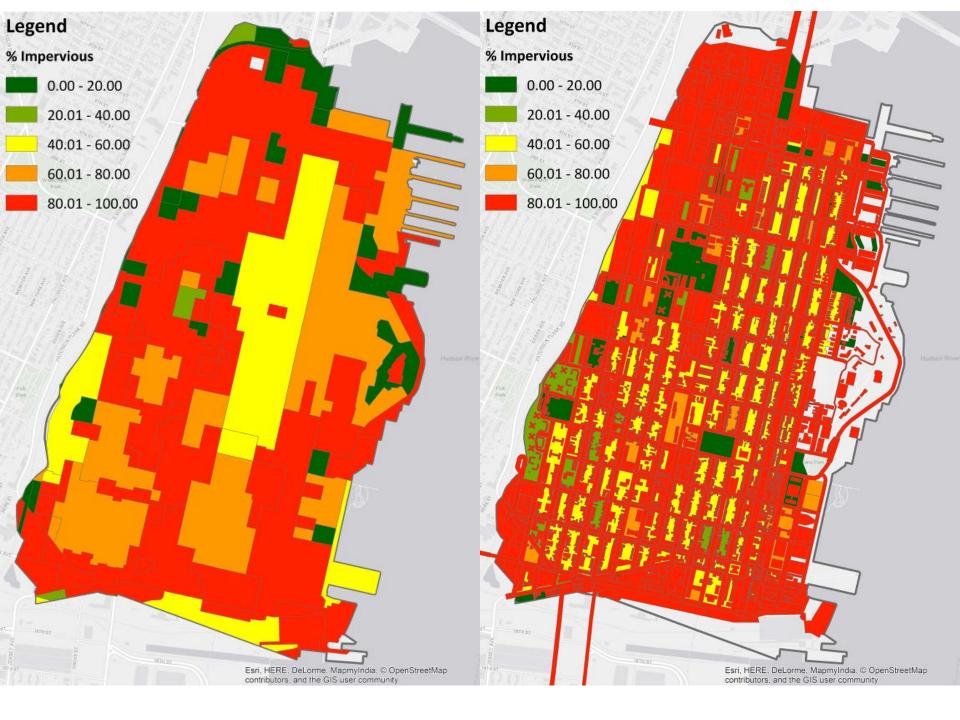

(a)

(b)

(c)

Figure 12: (a) the raster format of HRISS, (b) the map with HRISS values assigned to the NJDEP 2012 impervious layer, and (c) the imperviousness difference between the HRISS value and NJDEP 2012 impervious value.