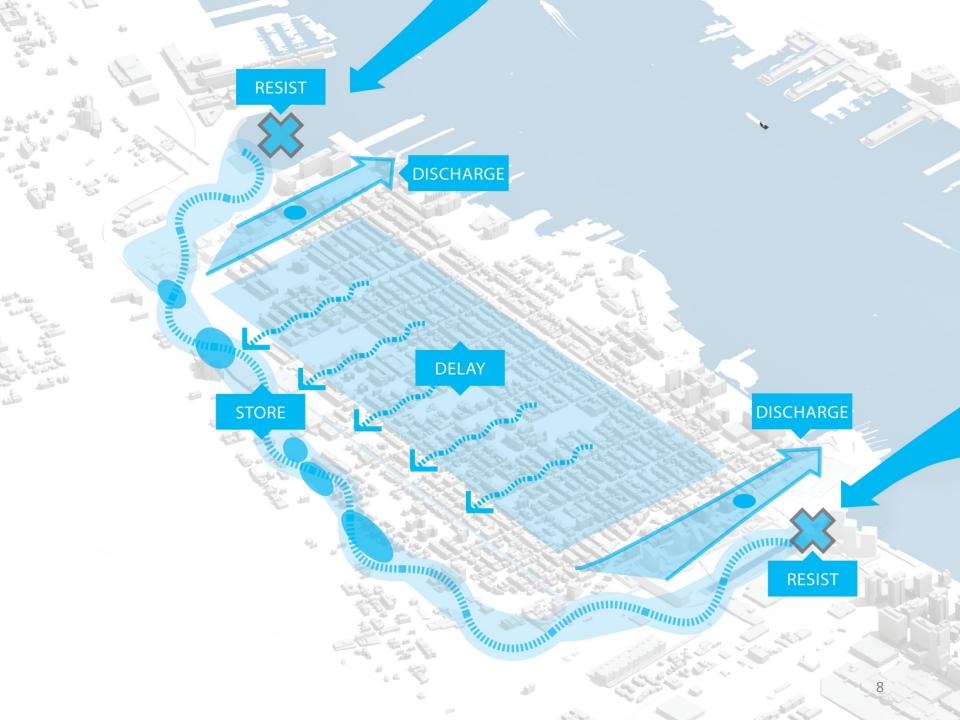

### "Infrastructure as Adaptation"

Caleb D. Stratton AICP, CFM

**Chief Resilience Officer** 





NJDOT Bureau of Research, Technology Transfer Program: Tech Talks

Wednesday June 5, 2019

#### Hurricane Irene August 2011

H HE HL

1

#### Superstorm Sandy October 2012

İΤ.

F

F

F

T

OR OTHER DR. 1

# **Flood Risk**

Landmass within Flood Zone (A): 63.85% Landmass within Flood Zone (V): 7.41% Landmass within Flood Zone (X): 7.66% Hoboken NFIP Total Liability: \$1,922,187,500 Hoboken NFIP Annual Premiums: \$5,984,720







#### **Combined Sewer Overflows**





storm drain

SEWAGE

STORMWATER

Outfall pipe to nearby waterbody

### **City-wide Green Infrastructure Strategy**

























### Southwest Park

DOG RUN

EVENT SPACE

POP-UP MARKET ZONE

TEMPORARY CLOSING ON MARKET/EVENT DAY BIOSWALE BUMP-OUTS

INTERACTIVE SCULPTURE IN LAWN

SHADED

GARDEN

16<u>+0BOKEN</u>





# **7<sup>th</sup> & Jackson Park**



1.0

----

-,8

2





## H1 and H5 Pump Stations







- Coastal Flood Mitigation (poly)
- Rainfall Flood Mitigation (point)
  Image: Image
- Rainfall Flood Mitigation (poly)
- Drinking Water (line)
- ☑ Energy and Communications (line)
- Energy and Communications (poly)
- Community and Government Facilities (poly)
- ☑ Transportation (line)
- ✓ Natural Resources (poly)







(a)

(b)

(c)

Figure 12: (a) the raster format of HRISS, (b) the map with HRISS values assigned to the NJDEP 2012 impervious layer, and (c) the imperviousness difference