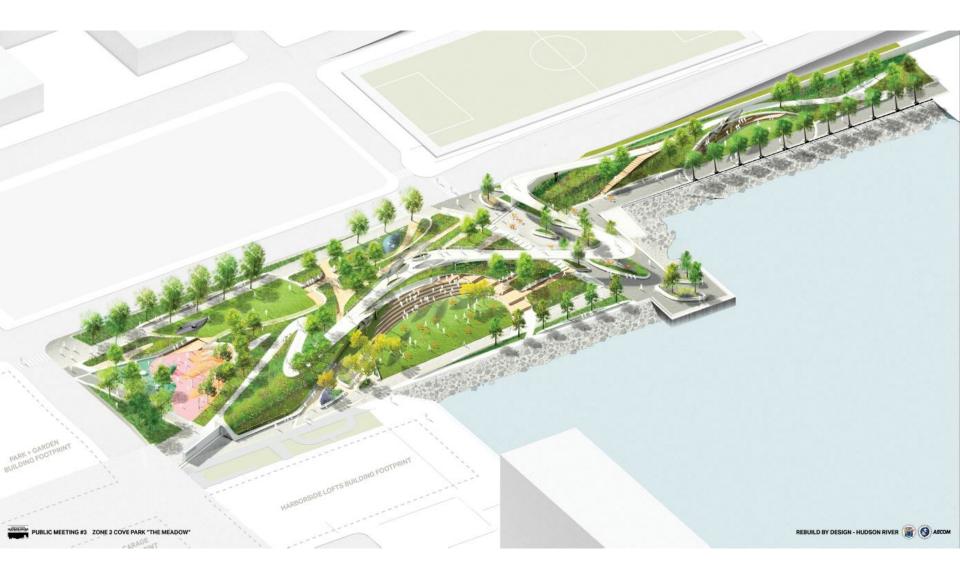

IN LAWN

SHADED

GARDEN

16<u>+0BOKEN</u>





# **7<sup>th</sup> & Jackson Park**



1.0

----

-,8

2





## H1 and H5 Pump Stations







- Coastal Flood Mitigation (poly)
- Rainfall Flood Mitigation (point)
  Image: Image
- Rainfall Flood Mitigation (poly)
- Drinking Water (line)
- ☑ Energy and Communications (line)
- Energy and Communications (poly)
- Community and Government Facilities (poly)
- ☑ Transportation (line)
- ✓ Natural Resources (poly)







(a)

(b)

(c)

Figure 12: (a) the raster format of HRISS, (b) the map with HRISS values assigned to the NJDEP 2012 impervious layer, and (c) the imperviousness difference between the HRISS value and NJDEP 2012 impervious value.



#### HOBOKEN STREET DESIGN GUIDE

Complete Streets Design and Implementation Plan

June 2019