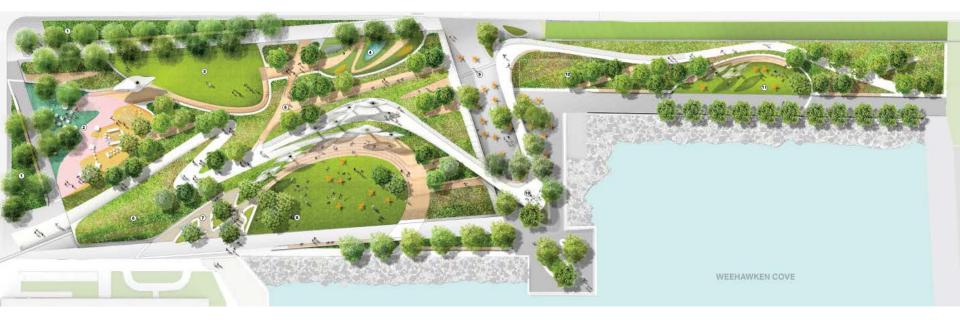

### Southwest Park

DOG RUN

EVENT SPACE

POP-UP MARKET ZONE

TEMPORARY CLOSING ON MARKET/EVENT DAY BIOSWALE BUMP-OUTS

INTERACTIVE SCULPTURE IN LAWN

SHADED

GARDEN