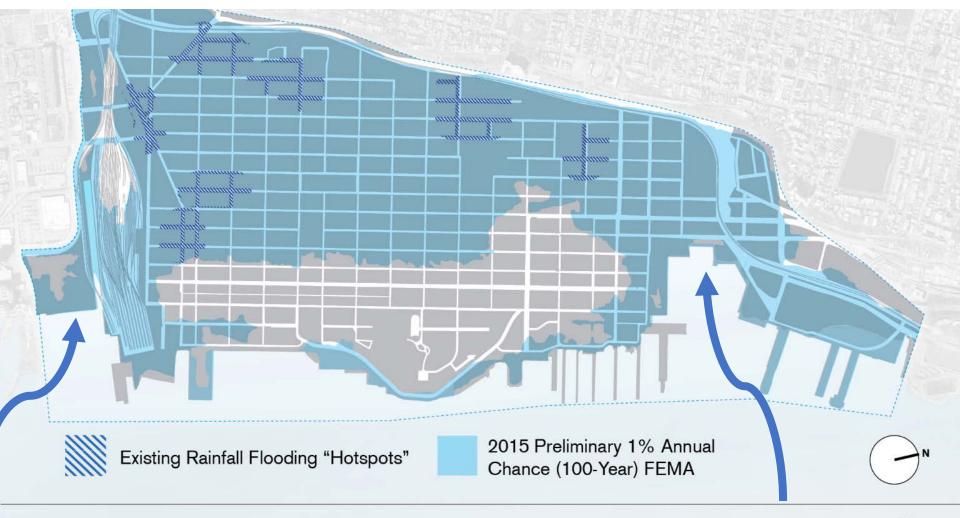

# **Flood Risk**

Landmass within Flood Zone (A): 63.85% Landmass within Flood Zone (V): 7.41% Landmass within Flood Zone (X): 7.66% Hoboken NFIP Total Liability: \$1,922,187,500 Hoboken NFIP Annual Premiums: \$5,984,720