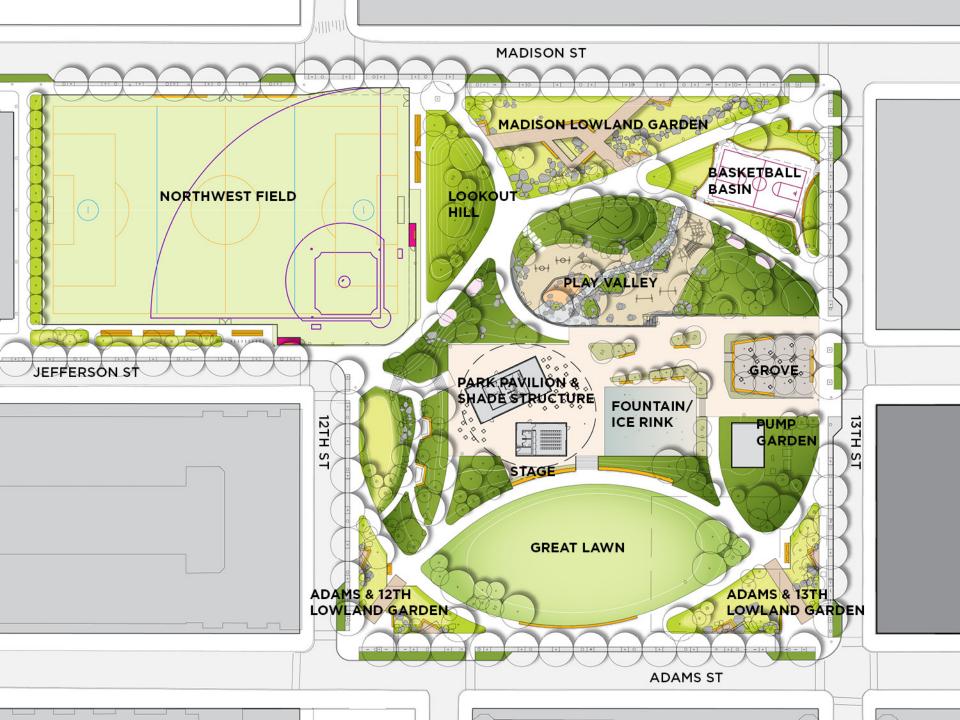

### Southwest Park

DOG RUN

EVENT SPACE

POP-UP MARKET ZONE

TEMPORARY CLOSING ON MARKET/EVENT DAY BIOSWALE BUMP-OUTS

INTERACTIVE SCULPTURE IN LAWN

SHADED

GARDEN