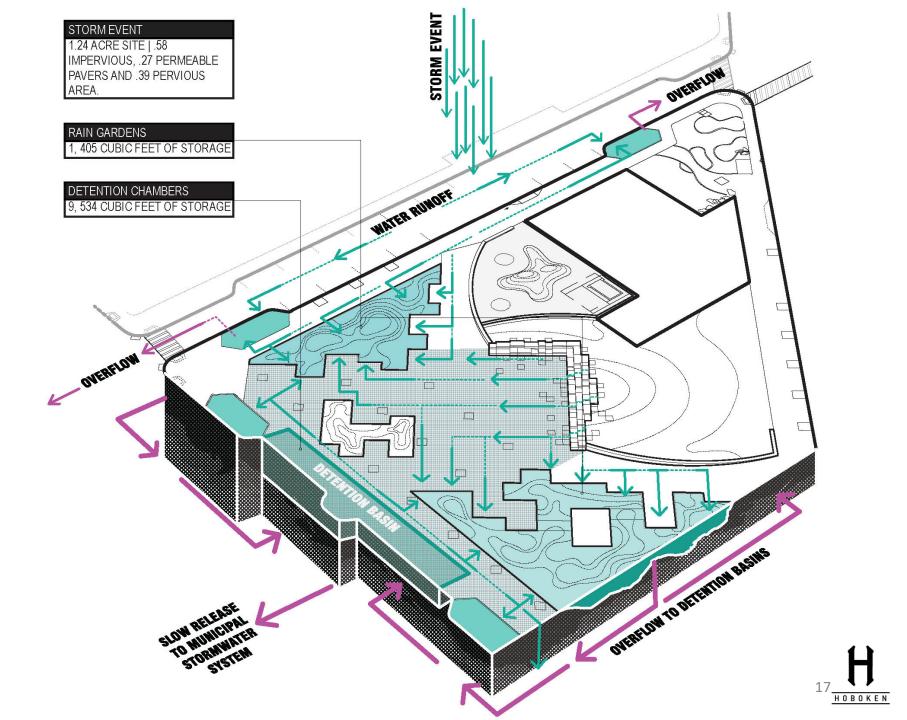

NJDOT Bureau of Research, Technology Transfer Program: Tech Talks

Wednesday June 5, 2019

#### Hurricane Irene August 2011

H HE HL

1

#### Superstorm Sandy October 2012

İΤ.

F

F

F

T

OR OTHER DR. 1

# **Flood Risk**

Landmass within Flood Zone (A): 63.85% Landmass within Flood Zone (V): 7.41% Landmass within Flood Zone (X): 7.66% Hoboken NFIP Total Liability: \$1,922,187,500 Hoboken NFIP Annual Premiums: \$5,984,720







#### **Combined Sewer Overflows**





storm drain

SEWAGE

STORMWATER

Outfall pipe to nearby waterbody

### **City-wide Green Infrastructure Strategy**

























### Southwest Park

DOG RUN

EVENT SPACE

POP-UP MARKET ZONE

TEMPORARY CLOSING ON MARKET/EVENT DAY BIOSWALE BUMP-OUTS

INTERACTIVE SCULPTURE IN LAWN

SHADED

GARDEN

16<u>+0BOKEN</u>





# **7<sup>th</sup> & Jackson Park**



1.0

----

-,8

2





## H1 and H5 Pump Stations







- Coastal Flood Mitigation (poly)
- Rainfall Flood Mitigation (point)
  Image: Image
- Rainfall Flood Mitigation (poly)
- Drinking Water (line)
- ☑ Energy and Communications (line)
- Energy and Communications (poly)
- Community and Government Facilities (poly)
- ☑ Transportation (line)
- ✓ Natural Resources (poly)







(a)

(b)

(c)

Figure 12: (a) the raster format of HRISS, (b) the map with HRISS values assigned to the NJDEP 2012 impervious layer, and (c) the imperviousness difference between the HRISS value and NJDEP 2012 impervious value.



#### HOBOKEN STREET DESIGN GUIDE

Complete Streets Design and Implementation Plan

June 2019