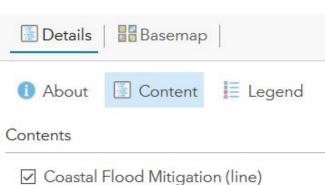

## H1 and H5 Pump Stations

- Coastal Flood Mitigation (poly)
- Rainfall Flood Mitigation (point)
  Image: Image
- Rainfall Flood Mitigation (poly)
- Drinking Water (line)
- ☑ Energy and Communications (line)
- Energy and Communications (poly)
- Community and Government Facilities (poly)
- ☑ Transportation (line)
- ✓ Natural Resources (poly)