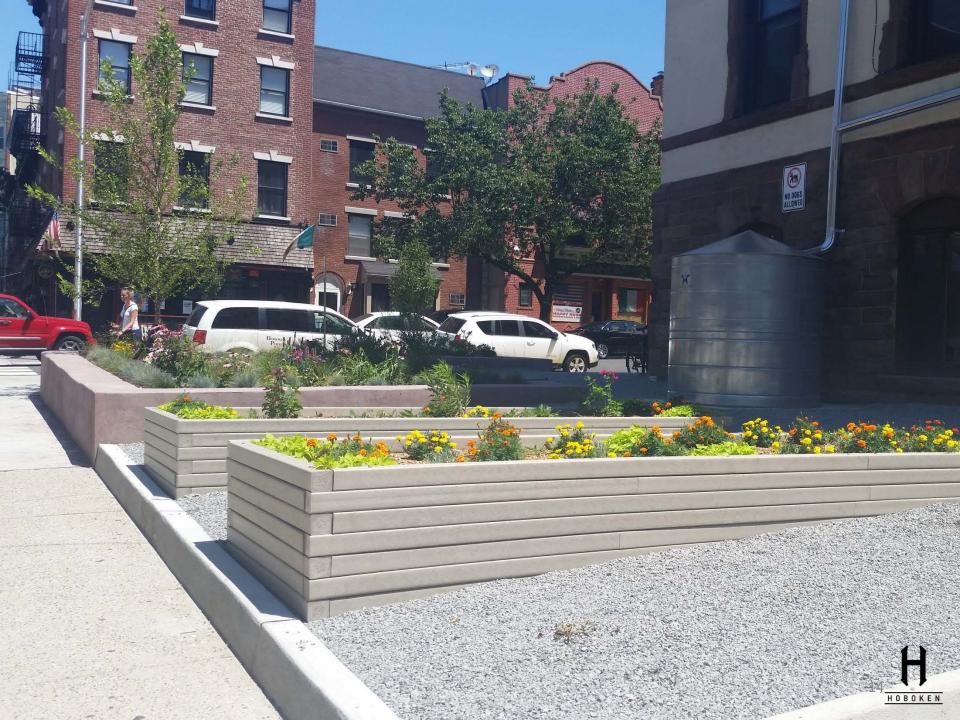

### Southwest Park

DOG RUN

EVENT SPACE

POP-UP MARKET ZONE

TEMPORARY CLOSING ON MARKET/EVENT DAY BIOSWALE BUMP-OUTS

INTERACTIVE SCULPTURE IN LAWN

SHADED

GARDEN