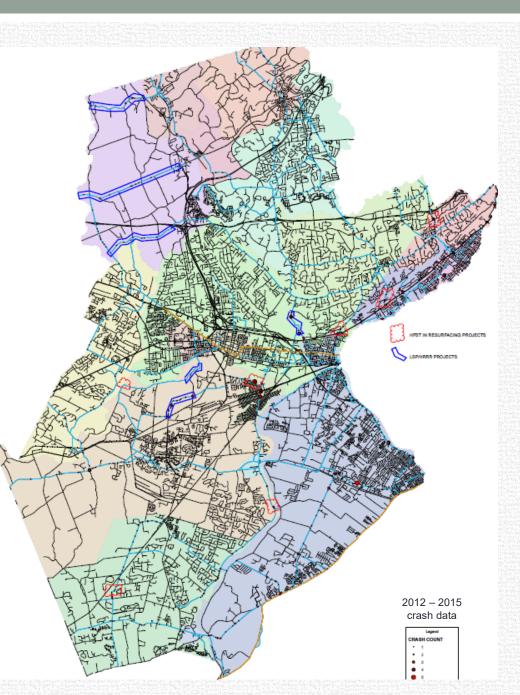

### Somerset County – Local Safety Projects

| Program                 | Project                                                                                                                                                                                 | Town                                                                                                                                                                                                                                  | Description                                                                                                                                                                                                          | Grant Amount        | Length<br>(miles) | Project<br>Status   |
|-------------------------|-----------------------------------------------------------------------------------------------------------------------------------------------------------------------------------------|---------------------------------------------------------------------------------------------------------------------------------------------------------------------------------------------------------------------------------------|----------------------------------------------------------------------------------------------------------------------------------------------------------------------------------------------------------------------|---------------------|-------------------|---------------------|
|                         | Hamilton St (CR 514) & Franklin<br>Blvd (CR 617)                                                                                                                                        | Franklin                                                                                                                                                                                                                              | Traffic signal modifications and upgrade, left turn lanes, resurfacing, ADA ramps.                                                                                                                                   | \$190,000.00        | N/A               | completed           |
| 2011 LSP                | Overheight vehicle detectors                                                                                                                                                            |                                                                                                                                                                                                                                       | Installation of 2 height detection at approaches to low railroad overpasses, 533 in Manville, 527 in South Bound Brook                                                                                               | \$170,000.00        | N/A               | completed           |
| 2012 LSP                | North Bridge St & Cliff St<br>intersection                                                                                                                                              | Somerville                                                                                                                                                                                                                            | Installation of a new traffic signal                                                                                                                                                                                 | \$150,000.00        | N/A               | completed           |
| 2012 LSP                | Easton Ave (CR 527) &<br>Foxwood Dr.                                                                                                                                                    | Franklin                                                                                                                                                                                                                              | Traffic signal modifications and upgrade: dedicated left turn lanes, pedestrian signals                                                                                                                              | \$220,000.00        | N/A               | completed           |
| 2012<br>HRRR            | New Centre Rd (CR 627)                                                                                                                                                                  | Hillsborough                                                                                                                                                                                                                          | Rural road safety measures including, pavement repair, resurfacing, micro-mill friction course, wet weather high visibility traffic stripes                                                                          | \$490,000.00        | 1                 | completed           |
| 2013<br>HRRR            | River Rd (CR 627)                                                                                                                                                                       | Hillsborough                                                                                                                                                                                                                          | Rural road safety measures including, pavement repair, resurfacing, micro-mill friction course, wet weather high visibility traffic stripes                                                                          | \$380,000.00        | 0.8               | completed           |
| 2014 LSP                | Promenade Blvd (CR 685)                                                                                                                                                                 | romenade Blvd (CR 685) Bridgewater Safety measures on 4 lane urban drive: Road diet, medians, cross walks, curb ramps, sidewalk extension.                                                                                            |                                                                                                                                                                                                                      |                     |                   |                     |
| HRRR                    | Bedminster Safety<br>Improvements including<br>Pottersville Rd (CR 512),<br>Lamington Rd (CR 523) and<br>Burnt Mills Rd (CR 620)                                                        | Rural road safety measures including pavement repair, resurfacing, High Friction<br>Surface Course on horizontal curves, wet weather high visibility striping, pavement<br>safety edge, driveway aprons, new signage and delineators. | \$4,125,000.00                                                                                                                                                                                                       | 10                  | completed         |                     |
| 2014 LSP                | Chimney Rock Rd (CR 525)                                                                                                                                                                | Bridgewater                                                                                                                                                                                                                           | Rural road safety measures including pavement repair, resurfacing, High Friction<br>Surface Course on horizontal curves, wet weather high visibility striping, pavement<br>safety edge, new signage and delineators. | \$400,000.00        | 1                 | completed           |
| 2015 LSP                | Mountain Ave (CR 642)                                                                                                                                                                   | North Plainfield                                                                                                                                                                                                                      | Local Safety suburban street including: 2 traffic signal modifications and upgrades, ADA ramp compliance, striping.                                                                                                  | \$960,000.00        | 1.3               | completed           |
| 2015 LSP                | Washington Ave (CR 529) &<br>Green BrookGreen BrookLocal Safety suburban street including: traffic signal replacement, Road Diet, RCI<br>culvert replacement, ADA curb ramp compliance. |                                                                                                                                                                                                                                       |                                                                                                                                                                                                                      |                     | 0.4               | completed           |
| 2016 LSP                | Main St (CR 533)                                                                                                                                                                        | Manville                                                                                                                                                                                                                              | Local Safety suburban street including: 5 traffic signal modifications, 1 traffic signal replacement, Road Diet, ADA ramp compliance, resurfacing, striping.                                                         | \$3,000,000.00      | 1.1               | prelim<br>design    |
| 2017 LSP                | Easton Ave (CR 527) & Demott<br>Lane                                                                                                                                                    | \$1,440,000.00                                                                                                                                                                                                                        | 0.8                                                                                                                                                                                                                  | consultant<br>award |                   |                     |
| 2017<br>round-<br>about | Allen Road (CR 652) and<br>Somerville Road Roundabout                                                                                                                                   | Bernards                                                                                                                                                                                                                              | Installation of a modern roundabout at an existing 4-way stop controlled intersection that is seeing high crash rates.                                                                                               |                     | 0.2               | consultant<br>award |