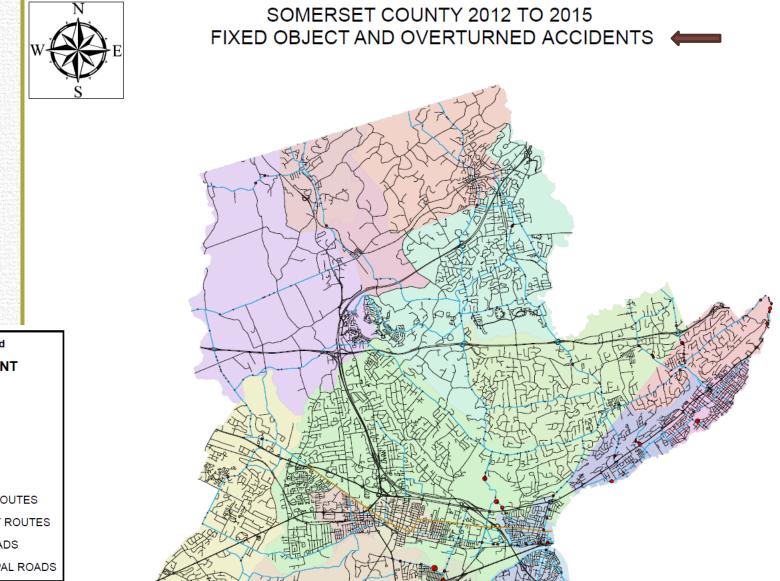

#### Suddenly, safety became measurable.

The availability of crash data from the Plan4Safety crash database allowed our office, as well as our MPO, to look at crash trends around the region.

This provided us the data to start planning for infrastructure improvements based on locations of need and type of issues occurring.