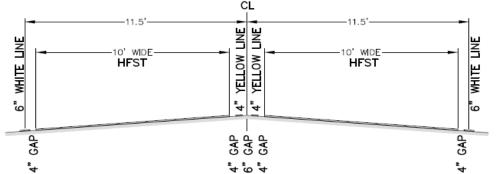

| 77%       | HFST applied to both travel<br>lanes at one horz. curve                |

### Where are we now?

2016 and 2017, as part of our annual resurfacing program, we installed HFST treatments to locations in need. Locations to evaluate were determined from:

- Concerns expressed by Municipalities or residents
- Recent severe crashes

2019 performing restoration to micromilled areas and repairs to HFST areas.

Future: prioritize high crash locations for evaluation to implement additional signage or friction surface treatments. Data sources to prioritize coming from:

- In-house GIS crash mapping
- NJ Regional Curve Inventory and Safety Assessment for the North Jersey Transportation Planning Authority (NJTPA) Region



#### **Our HFST Installations**





#### NOTES:

- THIS DETAIL SHOWS THE <u>MINIMUM</u> LANE WDTH AND GAP SPACING BETWEEN HFST AND THERMOPLASTIC LANE STRIPES.
   MASK OFF GAPS AND THERMOPLASTIC
- MASK OFF GAPS AND THERMOPLASTIC STRIPING DURING PLACEMENT OF HFST TO MAINTAIN CLEAN EVEN GAPS TO THE THERMOPLASTIC STRIPING.
- FOR INTERSECTIONS WITH TURNING LANES HOLD 4" GAP FROM YELLOW LINE OR WHITE INSIDE LEFT-LANE LINE. HOLD 10' WIDE HFST WIDTH OR AS DIRECTED BY RE.

#### HIGH FRICTION SURFACE TREATMENT LAYOUT WITH LANE STRIPING

HFST COST: bid as square yard (SY) pay item. Bids have come in between \$35 -\$65/ SY (bid within large resurfacing contracts).

### New HFST Resources

Federal Highway Administration webpage has a page of FAQs, Links, and Other Resources, General Pavement Friction Resources which includes documents