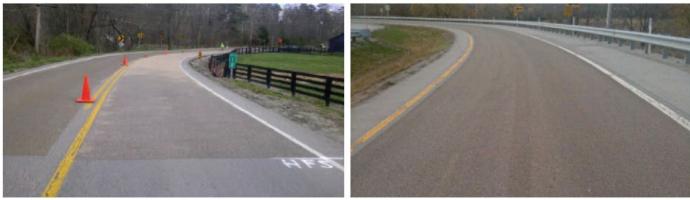

### Somerset County – Local Safety Projects

| Program                 | Project                                                                                                                                                                                 | Town                                                                                                                                                                                                                                  | Description                                                                                                                                                                                                          | Grant Amount        | Length<br>(miles) | Project<br>Status   |
|-------------------------|-----------------------------------------------------------------------------------------------------------------------------------------------------------------------------------------|---------------------------------------------------------------------------------------------------------------------------------------------------------------------------------------------------------------------------------------|----------------------------------------------------------------------------------------------------------------------------------------------------------------------------------------------------------------------|---------------------|-------------------|---------------------|
|                         | Hamilton St (CR 514) & Franklin<br>Blvd (CR 617)                                                                                                                                        | Franklin                                                                                                                                                                                                                              | Traffic signal modifications and upgrade, left turn lanes, resurfacing, ADA ramps.                                                                                                                                   | \$190,000.00        | N/A               | completed           |
| 2011 LSP                | Overheight vehicle detectors                                                                                                                                                            |                                                                                                                                                                                                                                       | Installation of 2 height detection at approaches to low railroad overpasses, 533 in Manville, 527 in South Bound Brook                                                                                               | \$170,000.00        | N/A               | completed           |
| 2012 LSP                | North Bridge St & Cliff St<br>intersection                                                                                                                                              | Somerville                                                                                                                                                                                                                            | Installation of a new traffic signal                                                                                                                                                                                 | \$150,000.00        | N/A               | completed           |
| 2012 LSP                | Easton Ave (CR 527) &<br>Foxwood Dr.                                                                                                                                                    | Franklin                                                                                                                                                                                                                              | Traffic signal modifications and upgrade: dedicated left turn lanes, pedestrian signals                                                                                                                              | \$220,000.00        | N/A               | completed           |
| 2012<br>HRRR            | New Centre Rd (CR 627)                                                                                                                                                                  | Hillsborough                                                                                                                                                                                                                          | Rural road safety measures including, pavement repair, resurfacing, micro-mill friction course, wet weather high visibility traffic stripes                                                                          | \$490,000.00        | 1                 | completed           |
| 2013<br>HRRR            | River Rd (CR 627)                                                                                                                                                                       | Hillsborough                                                                                                                                                                                                                          | Rural road safety measures including, pavement repair, resurfacing, micro-mill friction course, wet weather high visibility traffic stripes                                                                          | \$380,000.00        | 0.8               | completed           |
| 2014 LSP                | Promenade Blvd (CR 685)                                                                                                                                                                 | romenade Blvd (CR 685) Bridgewater Safety measures on 4 lane urban drive: Road diet, medians, cross walks, curb ramps, sidewalk extension.                                                                                            |                                                                                                                                                                                                                      |                     |                   |                     |
| HRRR                    | Bedminster Safety<br>Improvements including<br>Pottersville Rd (CR 512),<br>Lamington Rd (CR 523) and<br>Burnt Mills Rd (CR 620)                                                        | Rural road safety measures including pavement repair, resurfacing, High Friction<br>Surface Course on horizontal curves, wet weather high visibility striping, pavement<br>safety edge, driveway aprons, new signage and delineators. | \$4,125,000.00                                                                                                                                                                                                       | 10                  | completed         |                     |
| 2014 LSP                | Chimney Rock Rd (CR 525)                                                                                                                                                                | Bridgewater                                                                                                                                                                                                                           | Rural road safety measures including pavement repair, resurfacing, High Friction<br>Surface Course on horizontal curves, wet weather high visibility striping, pavement<br>safety edge, new signage and delineators. | \$400,000.00        | 1                 | completed           |
| 2015 LSP                | Mountain Ave (CR 642)                                                                                                                                                                   | North Plainfield                                                                                                                                                                                                                      | Local Safety suburban street including: 2 traffic signal modifications and upgrades, ADA ramp compliance, striping.                                                                                                  | \$960,000.00        | 1.3               | completed           |
| 2015 LSP                | Washington Ave (CR 529) &<br>Green BrookGreen BrookLocal Safety suburban street including: traffic signal replacement, Road Diet, RCI<br>culvert replacement, ADA curb ramp compliance. |                                                                                                                                                                                                                                       |                                                                                                                                                                                                                      |                     | 0.4               | completed           |
| 2016 LSP                | Main St (CR 533)                                                                                                                                                                        | Manville                                                                                                                                                                                                                              | Local Safety suburban street including: 5 traffic signal modifications, 1 traffic signal replacement, Road Diet, ADA ramp compliance, resurfacing, striping.                                                         | \$3,000,000.00      | 1.1               | prelim<br>design    |
| 2017 LSP                | Easton Ave (CR 527) & Demott<br>Lane                                                                                                                                                    | \$1,440,000.00                                                                                                                                                                                                                        | 0.8                                                                                                                                                                                                                  | consultant<br>award |                   |                     |
| 2017<br>round-<br>about | Allen Road (CR 652) and<br>Somerville Road Roundabout                                                                                                                                   | Bernards                                                                                                                                                                                                                              | Installation of a modern roundabout at an existing 4-way stop controlled intersection that is seeing high crash rates.                                                                                               |                     | 0.2               | consultant<br>award |