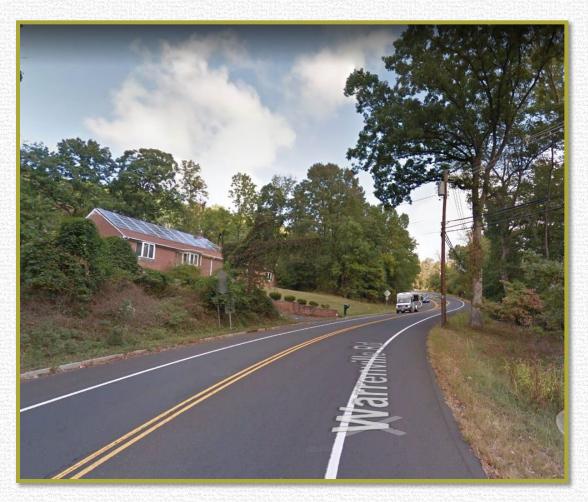

# Surface Friction Treatments – How did we get started? ... there was a need.

- 2006 police concern for crashes on Warrenville Hill:
- 14% grade at steepest;
- Substandard S-bend horizontal alignment;
- Driveways and side streets;
- Route 22 approach at near 10% gradient.

'Warrenville Hill', CR 651 north of Route 22.