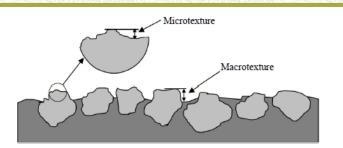

www.dbiservices.com

### Micro milling – our initial solution.

#### Pros:

- Provided high friction surface which reduced 'run-off-road' type crashes
- Low cost of installation
- Installation by local pavement contractors

#### Cons:

- Short life expectancy with surface due to moisture penetration, oxidation, and friction loss.
- Complaints from motorcyclists and bicyclists
- Poor image portrayed to the public of milling off new pavement surface.



### Next came ... High Friction Surface Treatment!

#### PROS:

- Promoted by FHWA as proven safety measure (NCHRP Document 108)
- Safe for all vehicle types
- Longer life expectancy than micro-milling (due to microtexture of aggregate used).

#### CONS:

- High cost
- Specialize trade needing subcontracting work added to paving contracts.



Figure 3: The relationship between different textures in pavement aggregate (23).

Texas Transportation Institute, July 2012, Using High Friction Surface Treatments to Improve Safety at Horizontal Curves.





#### When is a friction treatment warranted?

#### Assessing Curve Severity and Design Consistency Using Energy- and Friction-Based Measures

Michael P. Pratt and James A. Bonneson

Numerous published models can be used to predict curve speed based on geometric and operational characteristics like radius, superelevation rate, and approach tangent speed. Speed-based design consistency measures have also been developed to help identify which curves on a roadway are the most severe. However, the use of speed reduction alone can result inimproper assessment of curve severity because dr