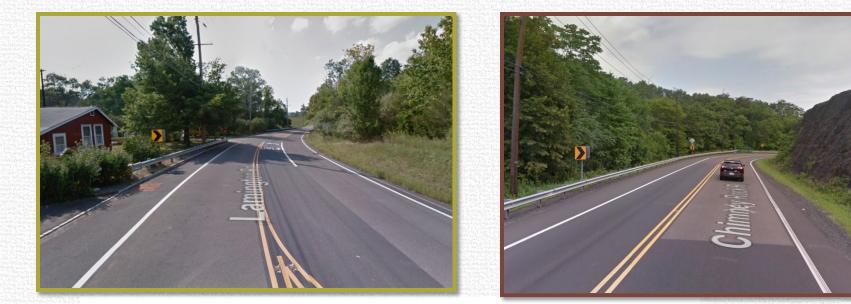

### Somerset County – Local Safety Projects

| Program                 | Project                                                                                                                                                                                 | Town                                                                                                                                                                                                                                  | Description                                                                                                                                                                                                          | Grant Amount        | Length<br>(miles) | Project<br>Status   |
|-------------------------|-----------------------------------------------------------------------------------------------------------------------------------------------------------------------------------------|---------------------------------------------------------------------------------------------------------------------------------------------------------------------------------------------------------------------------------------|----------------------------------------------------------------------------------------------------------------------------------------------------------------------------------------------------------------------|---------------------|-------------------|---------------------|
|                         | Hamilton St (CR 514) & Franklin<br>Blvd (CR 617)                                                                                                                                        | Franklin                                                                                                                                                                                                                              | Traffic signal modifications and upgrade, left turn lanes, resurfacing, ADA ramps.                                                                                                                                   | \$190,000.00        | N/A               | completed           |
| 2011 LSP                | Overheight vehicle detectors                                                                                                                                                            |                                                                                                                                                                                                                                       | Installation of 2 height detection at approaches to low railroad overpasses, 533 in Manville, 527 in South Bound Brook                                                                                               | \$170,000.00        | N/A               | completed           |
| 2012 LSP                | North Bridge St & Cliff St<br>intersection                                                                                                                                              | Somerville                                                                                                                                                                                                                            | Installation of a new traffic signal                                                                                                                                                                                 | \$150,000.00        | N/A               | completed           |
| 2012 LSP                | Easton Ave (CR 527) &<br>Foxwood Dr.                                                                                                                                                    | Franklin                                                                                                                                                                                                                              | Traffic signal modifications and upgrade: dedicated left turn lanes, pedestrian signals                                                                                                                              | \$220,000.00        | N/A               | completed           |
| 2012<br>HRRR            | New Centre Rd (CR 627)                                                                                                                                                                  | Hillsborough                                                                                                                                                                                                                          | Rural road safety measures including, pavement repair, resurfacing, micro-mill friction course, wet weather high visibility traffic stripes                                                                          | \$490,000.00        | 1                 | completed           |
| 2013<br>HRRR            | River Rd (CR 627)                                                                                                                                                                       | Hillsborough                                                                                                                                                                                                                          | Rural road safety measures including, pavement repair, resurfacing, micro-mill friction course, wet weather high visibility traffic stripes                                                                          | \$380,000.00        | 0.8               | completed           |
| 2014 LSP                | Promenade Blvd (CR 685)                                                                                                                                                                 | romenade Blvd (CR 685) Bridgewater Safety measures on 4 lane urban drive: Road diet, medians, cross walks, curb ramps, sidewalk extension.                                                                                            |                                                                                                                                                                                                                      |                     |                   |                     |
| HRRR                    | Bedminster Safety<br>Improvements including<br>Pottersville Rd (CR 512),<br>Lamington Rd (CR 523) and<br>Burnt Mills Rd (CR 620)                                                        | Rural road safety measures including pavement repair, resurfacing, High Friction<br>Surface Course on horizontal curves, wet weather high visibility striping, pavement<br>safety edge, driveway aprons, new signage and delineators. | \$4,125,000.00                                                                                                                                                                                                       | 10                  | completed         |                     |
| 2014 LSP                | Chimney Rock Rd (CR 525)                                                                                                                                                                | Bridgewater                                                                                                                                                                                                                           | Rural road safety measures including pavement repair, resurfacing, High Friction<br>Surface Course on horizontal curves, wet weather high visibility striping, pavement<br>safety edge, new signage and delineators. | \$400,000.00        | 1                 | completed           |
| 2015 LSP                | Mountain Ave (CR 642)                                                                                                                                                                   | North Plainfield                                                                                                                                                                                                                      | Local Safety suburban street including: 2 traffic signal modifications and upgrades, ADA ramp compliance, striping.                                                                                                  | \$960,000.00        | 1.3               | completed           |
| 2015 LSP                | Washington Ave (CR 529) &<br>Green BrookGreen BrookLocal Safety suburban street including: traffic signal replacement, Road Diet, RCI<br>culvert replacement, ADA curb ramp compliance. |                                                                                                                                                                                                                                       |                                                                                                                                                                                                                      |                     | 0.4               | completed           |
| 2016 LSP                | Main St (CR 533)                                                                                                                                                                        | Manville                                                                                                                                                                                                                              | Local Safety suburban street including: 5 traffic signal modifications, 1 traffic signal replacement, Road Diet, ADA ramp compliance, resurfacing, striping.                                                         | \$3,000,000.00      | 1.1               | prelim<br>design    |
| 2017 LSP                | Easton Ave (CR 527) & Demott<br>Lane                                                                                                                                                    | \$1,440,000.00                                                                                                                                                                                                                        | 0.8                                                                                                                                                                                                                  | consultant<br>award |                   |                     |
| 2017<br>round-<br>about | Allen Road (CR 652) and<br>Somerville Road Roundabout                                                                                                                                   | Bernards                                                                                                                                                                                                                              | Installation of a modern roundabout at an existing 4-way stop controlled intersection that is seeing high crash rates.                                                                                               |                     | 0.2               | consultant<br>award |