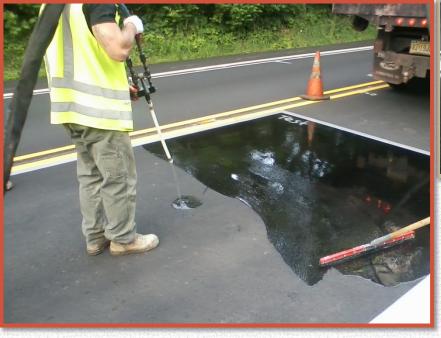

-   | -   | -  |  |  |  |  |
| 45          | 122               | 86  | 46  | -   | -   | -   | -  |  |  |  |  |
| 50          | 173               | 138 | 97  | 51  | -   | -   | -  |  |  |  |  |
| 55          | 230               | 194 | 154 | 108 | 57  | -   | -  |  |  |  |  |
| 60          | 292               | 257 | 216 | 170 | 119 | 62  | -  |  |  |  |  |
| 65          | 359               | 324 | 284 | 238 | 186 | 130 | 68 |  |  |  |  |

#### Table 5: Recommended Distance Upstream of the PC to Begin HFST Application

Texas Transportation Institute, July 2012, Using High Friction Surface Treatments to Improve Safety at Horizontal Curves.



### HFST – first installation 2015

Federal Aid project Bedminster Safety Performing test strip for friction number evaluation before installation.



ICC performed 16 tests on the road around the Test Patch of Safe-T-Grip on Lamington Rd, Bedminster NJ. The average FN40R value for the asphalt road was 55. The Test Patch numbers jumped up to a FN40R value of 86. The graphs provided show what the jump in friction looks like. It is our professional opinion that the material we tested on the Test Patch is extremely safe for roadway surface application and has a significantly higher friction value then the road it was placed on.





Statewide Striping Test Patch, Lamington Rd Bedminster Township, NJ Friction Report 7/17/2015 International Cybernetics, Largo, FL

### Some results ...

An in-office evaluation of crashes in the years prior to applying friction treatment and the year following.

The data utilized was distributed along the ent