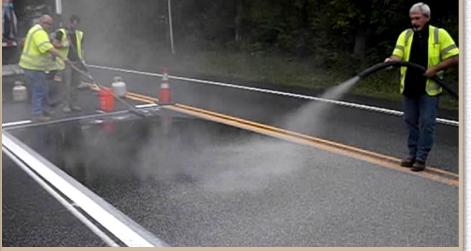

# Surface Friction Treatments – How did we get started? ... there was a need.

- 2006 police concern for crashes on Warrenville Hill:
- 14% grade at steepest;
- Substandard S-bend horizontal alignment;
- Driveways and side streets;
- Route 22 approach at near 10% gradient.

'Warrenville Hill', CR 651 north of Route 22.