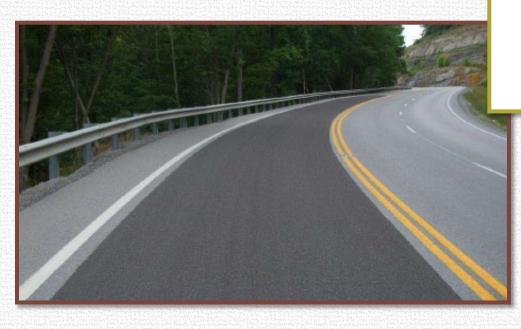

t contractors

#### Cons:

- Short life expectancy with surface due to moisture penetration, oxidation, and friction loss.
- Complaints from motorcyclists and bicyclists
- Poor image portrayed to the public of milling off new pavement surface.



### Next came ... High Friction Surface Treatment!

#### PROS:

- Promoted by FHWA as proven safety measure (NCHRP Document 108)
- Safe for all vehicle types
- Longer life expectancy than micro-milling (due to microtexture of aggregate used).

#### CONS:

- High cost
- Specialize trade needing subcontracting work added to paving contracts.



Figure 3: The relationship between different textures in pavement aggregate (23).

Texas Transportation Institute, July 2012, Using High Friction Surface Treatments to Improve Safety at Horizontal Curves.





#### When is a friction treatment warranted?

#### Assessing Curve Severity and Design Consistency Using Energy- and Friction-Based Measures

Michael P. Pratt and James A. Bonneson

Numerous published models can be used to predict curve speed based on geometric and operational characteristics like radius, superelevation rate, and approach tangent speed. Speed-based design consistency measures have also been developed to help identify which curves on a roadway are the most severe. However, the use of speed reduction alone can result inimproper assessment of curve severity because drivers are more reductant to reduce speed on roadways with higher speeds and thus accept speeds associated with higher crash rick. New measures of curve severity are suggested, based on considerations of side fr