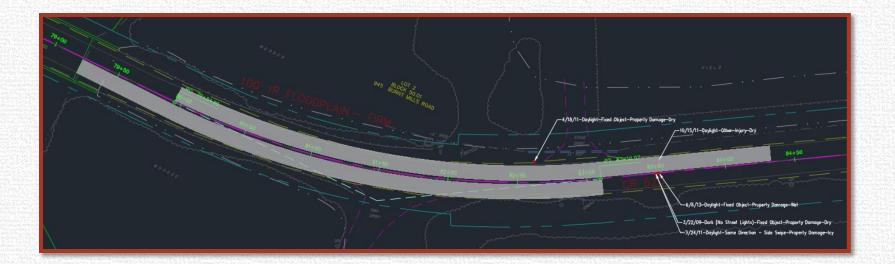

|  |  |  |  |
| 35          | 35                | -   | -   | -   | -   | -   | -  |  |  |  |  |
| 40          | 76                | 41  | -   | -   | -   | -   | -  |  |  |  |  |
| 45          | 122               | 86  | 46  | -   | -   | -   | -  |  |  |  |  |
| 50          | 173               | 138 | 97  | 51  | -   | -   | -  |  |  |  |  |
| 55          | 230               | 194 | 154 | 108 | 57  | -   | -  |  |  |  |  |
| 60          | 292               | 257 | 216 | 170 | 119 | 62  | -  |  |  |  |  |
| 65          | 359               | 324 | 284 | 238 | 186 | 130 | 68 |  |  |  |  |

#### Table 5: Recommended Distance Upstream of the PC to Begin HFST Application

Texas Transportation Institute, July 2012, Using High Friction Surface Treatments to Improve Safety at Horizontal Curves.



### HFST – first installation 2015

Federal Aid project Bedminster Safety Performing test strip for friction number evaluation before installation.



ICC performed 16 tests on the road around the Test Patch of Safe-T-Grip on Lamington Rd, Bedminster NJ. The average FN40R value for the asphalt road was 55. The Test Patch numbers jumped up to a FN40R value of 86. The graphs provided show what the jump in friction looks like. It is our professional opinion that the material we tested on the Test Patch is extremely safe for roadway surface application and has a significantly higher friction value then the road it was placed on.





Statewide Striping Test Patch, Lamington Rd Bedminster Township, NJ Friction Report 7/17/2015 International Cybernetics, Largo, FL

### Some results ...

An in-