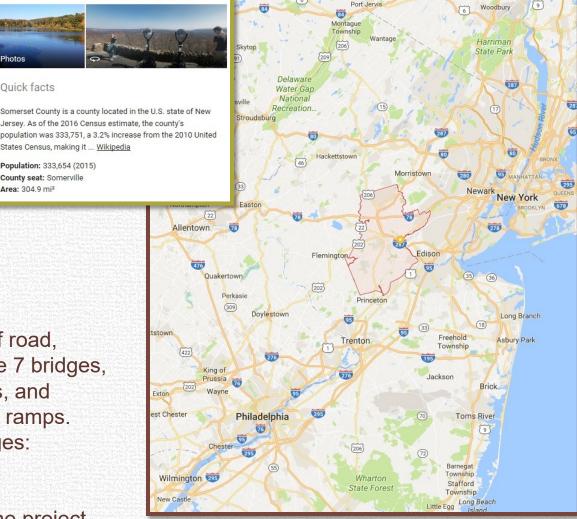

## Somerset – who are we?

Photos

**Ouick facts** 

Population: 333,654 (2015)

County seat: Somerville

Area: 304.9 mi2

Engineering office with:

- Staff of 36 people
- In 10 different disciplines
- Managing infrastructure including:
  - 250 miles of County Roads
  - 193 traffic signals
  - 762 bridges •
  - As well as county sites, facilities and parks.

Annually, we resurface 15 miles of road, reconstruct 1.5 miles road, replace 7 bridges, install or upgrade 10 traffic signals, and replaced more than 150 ADA curb ramps. Annual budgets for road and bridges: \$9 - \$18 million, County Capital \$6 million. State Aid \$ vary, Federal Aid - based on the project