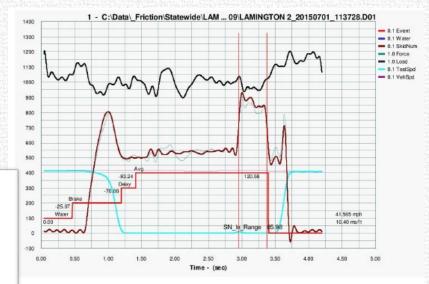

#### Suddenly, safety became measurable.

The availability of crash data from the Plan4Safety crash database allowed our office, as well as our MPO, to look at crash trends around the region.

This provided us the data to start planning for infrastructure improvements based on locations of need and type of issues occurring.