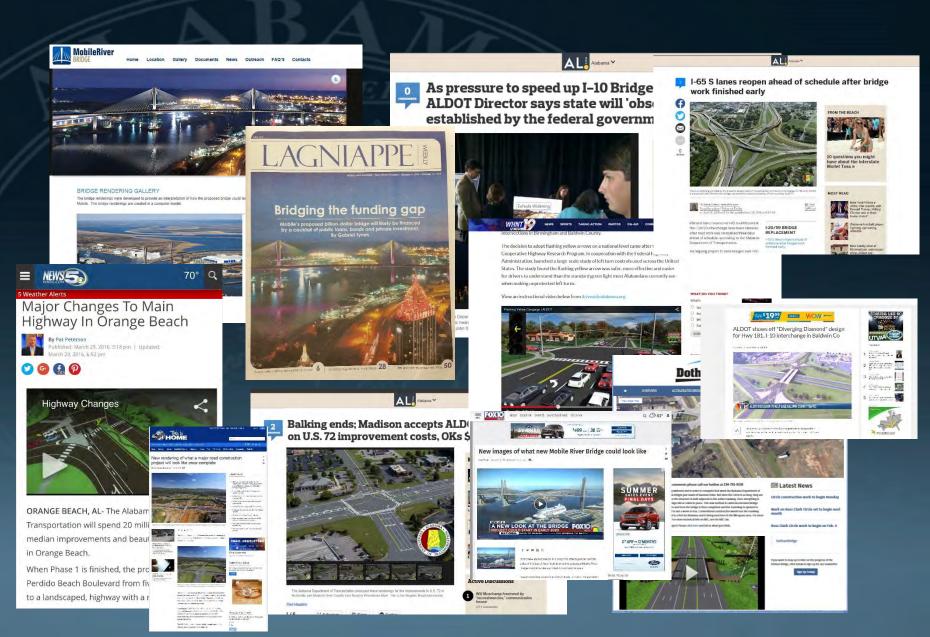

### PUBLIC RELATIONS

#### Social Media

- Facebook
- Twitter
- Project Specific Webpages
- ALDOT Internet
- Local News TV
- News Websites
- News Papers
- YouTube