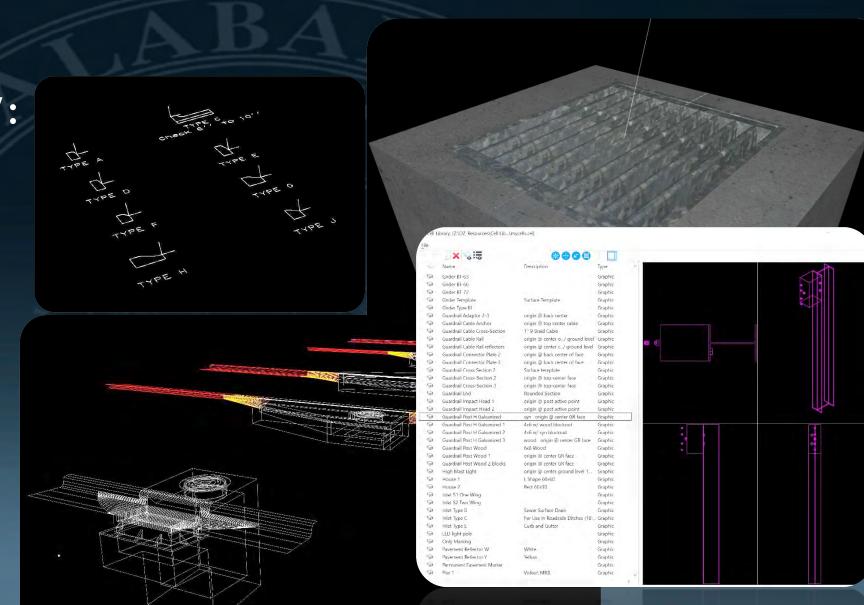

#### KEYS TO A FAST DELIVERY:

- Standard Templates
  - Girders
  - Curbs
  - Bridge
  - Barrier Rails
- 3D Cells
  - Signs
  - Power Poles
  - Inlets
  - Guardrails
- 3D Workflows
- Material Library's