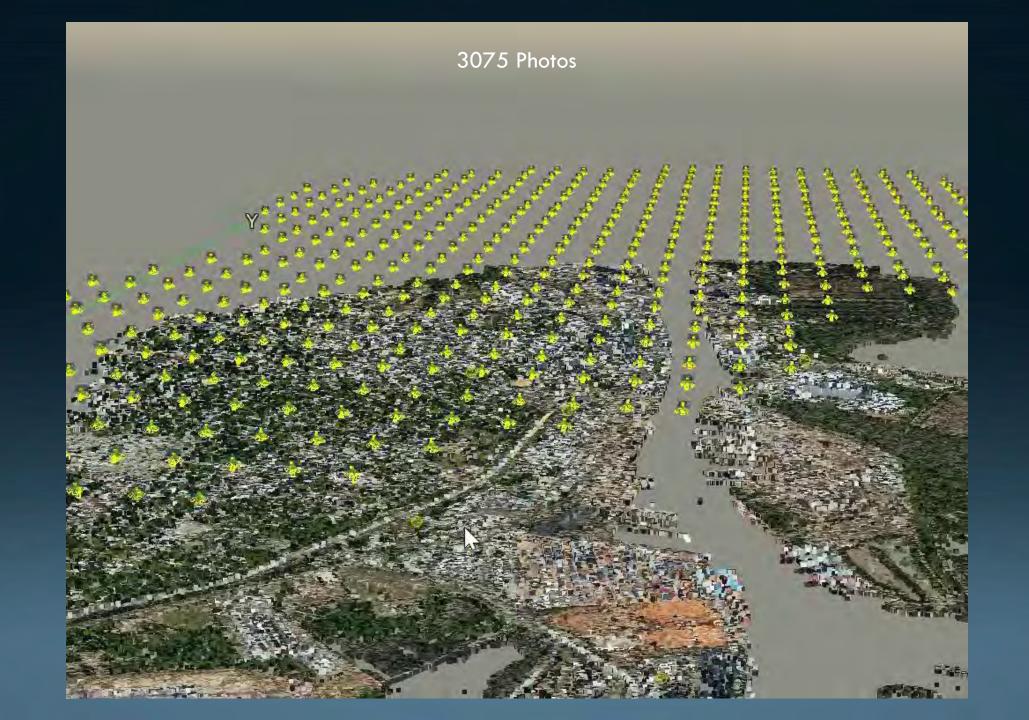

### FUGRO GEOSPATIAL

- Structured Aerial Dataset Grid
- Taken from Plane
- Multi-Rig Camera System
  - All Nikon Cameras
  - 4 Oblique Cameras
  - 1 Nadir Camera