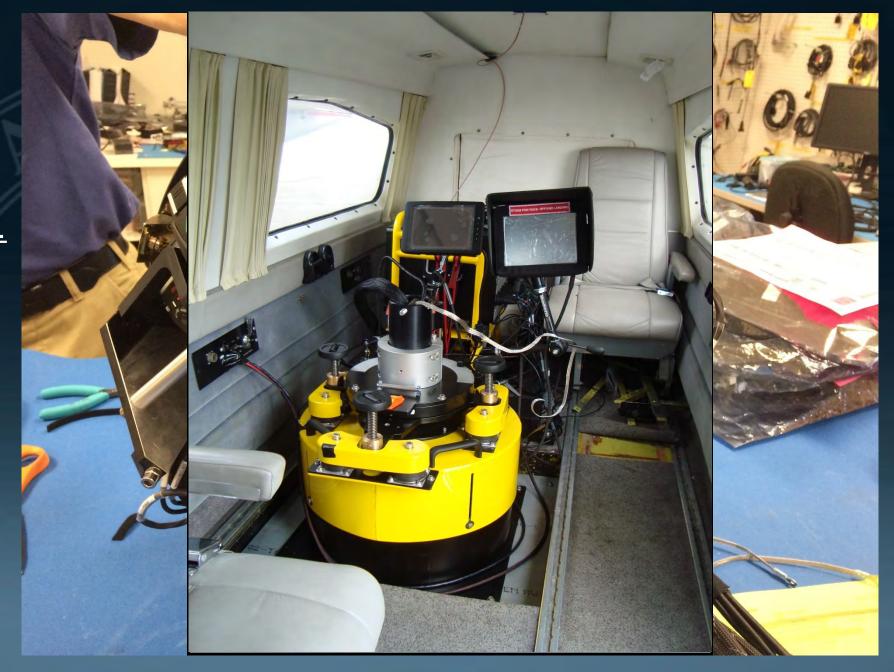

### FUGRO GEOSPATIAL

- Structured Aerial Dataset Grid
- Taken from Plane
- Multi-Rig Camera System
  - All Nikon Cameras
  - 4 Oblique Cameras
  - 1 Nadir Camera