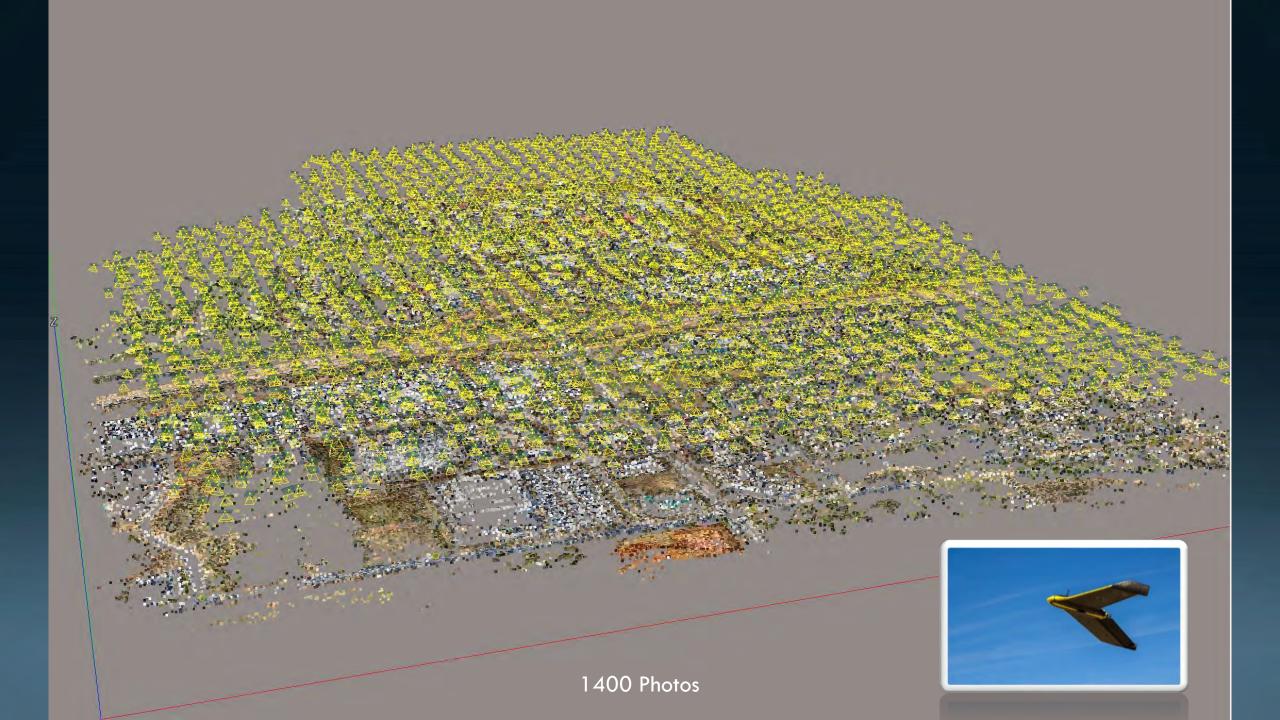

#### **Drone Group**

- Images for Photomatches
- Images for Reality Mesh

### FUGRO GEOSPATIAL

- Structured Aerial Dataset Grid
- Taken from Plane
- Multi-Rig Camera System
  - All Nikon Cameras
  - 4 Oblique Cameras
  - 1 Nadir Camera