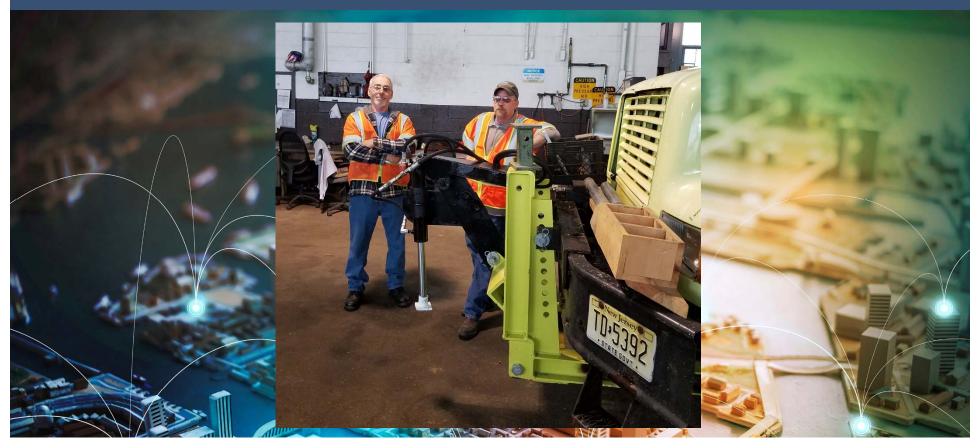

#### Build A Better Mousetrap Award

Crew 333 NJDOT

The Roncovitz Post Pusher and Puller