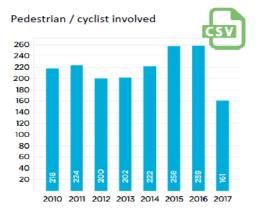

#### **Filters**

- Year Range
- Collision Type
- Time of Day

Total fatal crash trends over the last 5 years.

Total fatal crash trends over the last 5 years.

Distracted Driving Teen Driver Analysis Others?