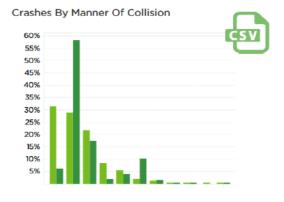

+ MP 1.500

16 S FRANCES AVE

COUNTY ROAD 90 @ OVER LOOK DR PRIVATE PROPERTY
? PARKING LOT @
BAYSHORE RD

STRAWBERRY
VILLAGE OFFICE
BUILDING

TRYTON

MOTEL/511

E.13TH. AVE. NE.

WILDWOOD NJ. BRI

CROSS KEYS RD (PARKIGN LOT)

A TREE AND A BRICK WALL

#### DATA STORY



#### THE ROAD AHEAD...

County V

#### Safety – Calendar

Muni

Drowsy & Distracted

Aggressive Driving

Ped/Bike

Impaired Driving

Older Drivers

Unbelted

Young Drivers

Work Zone



#### THE ROAD AHEAD...

#### Safety Trends – By Jurisdiction

State

County \

Muni

**NJTPA** 

**SJTPO** 

**DVRPC** 

#### **Filters**

- Year Range
- Collision Type
- Time of Day









Total fatal crash trends over the last 5 years.



Total fatal crash trends over the last 5 years.



Distracted Driving Teen Driver Analysis Others?



Percent of all crashes and fatal crashes for each manner of collision.

#### QUESTIONS

# Thank you for your attention

Contact info: Chris Zajac 609-530-4548 chris.zajac@dot.nj.gov