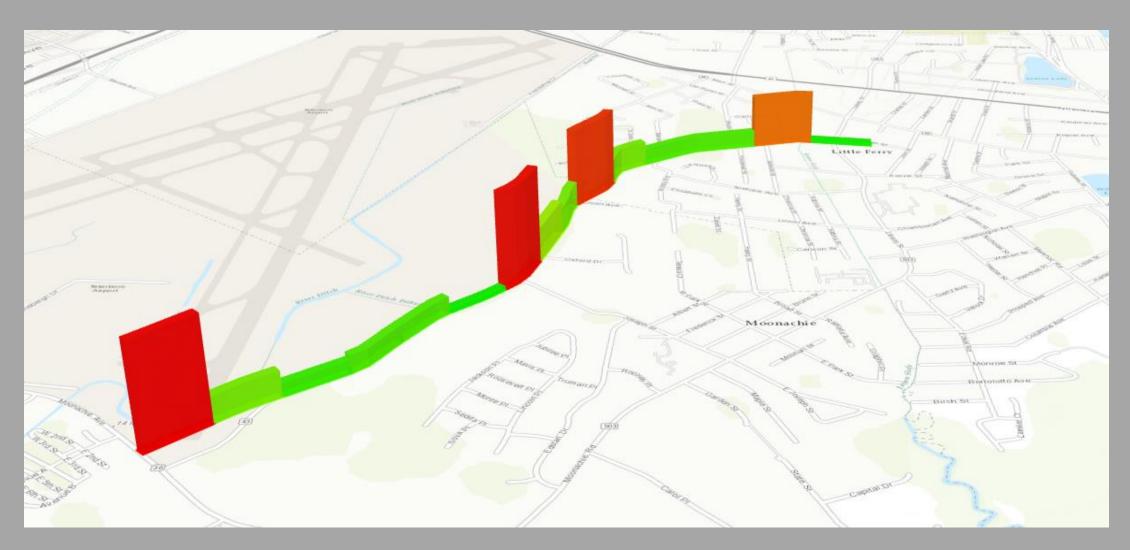

# WHAT IS SAFETY VOYAGER?

Safety Voyager is a online portal for statewide analysis of roadway safety related data including crashes, AADT data and ball bank data.

#### THE ROAD SO FAR...

Project Initiation
April 2016

Version 1
December 2016

Update 1
August 2017

Update 2 November 2017

- 90% data geocoded
- Export to CSV

- October 2017 Data Set Published
- 93% data has been geocoded
- Match SLD Network to correspond with Crash Records based on the year (2011-2016)
- Increased records export up to 50,000

#### USER INTERFACE



# 2D VISUALIZATION



# 2D VISUALIZATION VIDEO



# 3D VISUALIZATION



Safety Voyager

# 3D VISUALIZATION-VIDEO



### GEOCODING ISSUES

SRI: 00000049\_\_\_ + MP 1.500

16 S FRANCES AVE

COUNTY ROAD 90 @ OVER LOOK DR PRIVATE PROPERTY
? PARKING LOT @
BAYSHORE RD

STRAWBERRY
VILLAGE OFFICE
BUILDING

TRYTON

MOTEL/511

E.13TH. AVE. NE.

WILDWOOD NJ. BRI

CROSS KEYS RD (PARKIGN LOT)

A TREE AND A BRICK WALL

#### DATA STORY



#### THE ROAD AHEAD...

County V

#### Safety – Calendar

Muni

Drowsy & Distracted

Aggressive Driving

Ped/Bike

Impaired Driving

Older Drivers

Unbelted

Young Drivers

Work Zone



#### THE ROAD AHEAD...

#### Safety Trends – By Jurisdiction

State

County \

Muni

**NJTPA** 

**SJTPO** 

**DVRPC** 

#### **Filters**

- Year Range
- Collision Type
- Time of Day









Total fatal crash trends over the last 5 years.



Total fatal c