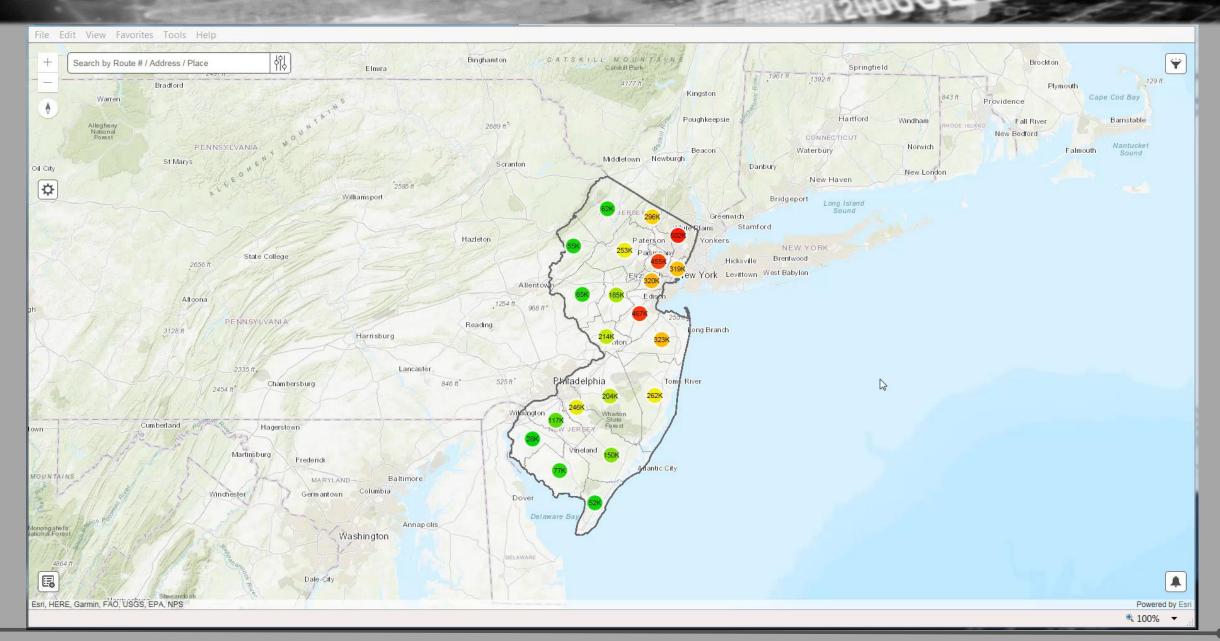

# WHAT IS SAFETY VOYAGER?

Safety Voyager is a online portal for statewide analysis of roadway safety related data including crashes, AADT data and ball bank data.

#### THE ROAD SO FAR...

Project Initiation
April 2016

Version 1
December 2016

Update 1
August 2017

Update 2 November 2017

- 90% data geocoded
- Export to CSV

- October 2017 Data Set Published
- 93% data has been geocoded
- Match SLD Network to correspond with Crash Records based on the year (2011-2016)
- Increased records export up to 50,000

#### USER INTERFACE



# 2D VISUALIZATION



# 2D VISUALIZATION VIDEO



# 3D VISUALIZATION



Safety Voyager

# 3D VISUALIZATION-VIDEO



### GEOCODING ISSUES

SRI: 00000049\_\_\_ + MP 1.500

16 S FRANCES AVE

COUNTY ROAD 90 @ OVER LOOK DR PRIVATE PROPERTY
? PARKING LOT @
BAYSHORE RD

STRAWBERRY
VILLAGE OFFICE
BUILDING

TRYTON

MOTEL/511

E.13TH. AVE. NE.

WILDWOOD NJ. BRI

CROSS KEYS RD (PARKIGN LOT)

A TREE AND A BRICK WALL

#### DATA STORY



#### THE ROAD AHEAD...

County V

#### Safety – Calendar

Muni

Drowsy & Distracted

Aggressive Driving

Ped/Bike

Impaired Driving

Older Drivers

Unbelted

Young Drivers

Work Zone



#### THE ROAD AHEAD...

#### Safety Trends – By Jurisdiction

State

County \

Muni

**NJTPA** 

**SJTPO** 

**DVRPC** 

#### **Filters**

- Year Range
- Collision Type
- Time of Day









Total fatal crash trends over the last 5 y