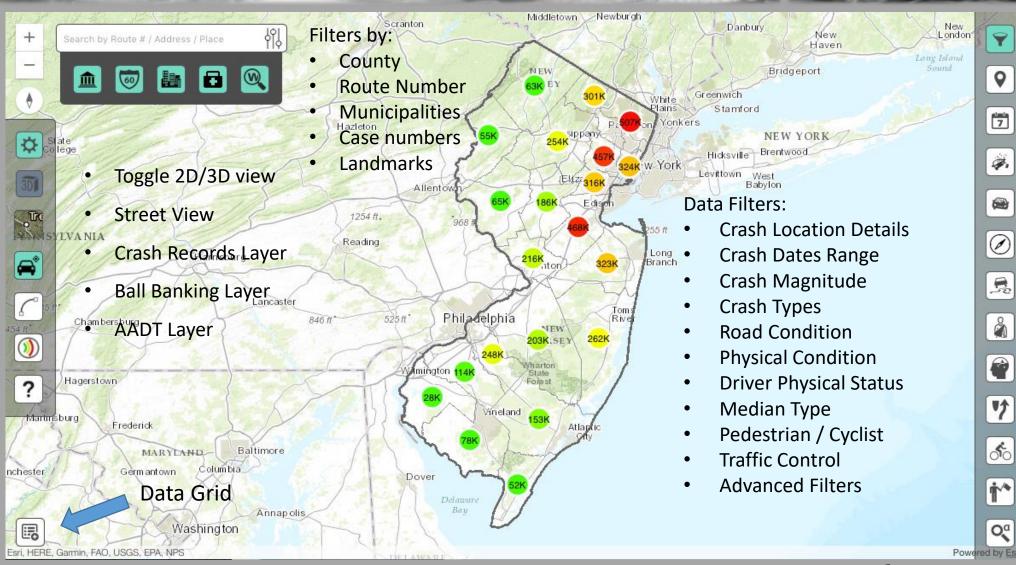

# WHAT IS SAFETY VOYAGER?

Safety Voyager is a online portal for statewide analysis of roadway safety related data including crashes, AADT data and ball bank data.

#### THE ROAD SO FAR...

Project Initiation
April 2016

Version 1
December 2016

Update 1
August 2017

Update 2 November 2017

- 90% data geocoded
- Export to CSV

- October 2017 Data Set Published
- 93% data has been geocoded
- Match SLD Network to correspond with Crash Records based on the year (2011-2016)
- Increased records export up to 50,000

#### USER INTERFACE



# 2D VISUALIZATION



# 2D VISUALIZATION VIDEO



# 3D VISUALIZATION



Safety Voyager

# 3D VISUALIZATION-VIDEO



### GEOCODING ISSUES

SRI: 00000049\_\_\_ + MP 1.500

16 S FRANCES AVE

COUNTY ROAD 90 @ OVER LOOK DR PRIVATE PROPERTY
? PARKING LOT @
BAYSHORE RD

STRAWBERRY
VILLAGE OFFICE
BUILDING

TRYTON

MOTEL/511

E.13TH. AVE. NE.

WILDWOOD NJ. BRI

CROSS KEYS RD (PARKIGN LOT)

A TREE AND A BRICK WALL

#### DATA STORY



#### THE ROAD AHEAD...

County V

#### Safety – Calendar

Muni

Drowsy & Distracted

Aggressive Driving

Ped/Bike

Impaired Driving

Older Drivers

Unbelted

Young Drivers

Work Zone



#### THE ROAD AHEAD...

#### Safety Trends – By Jurisdiction

State

County \

Muni

**NJTPA** 

**SJTPO** 

**DVRPC** 

#### **Filters**

- Year Range
- Collision Type
- Time of Day