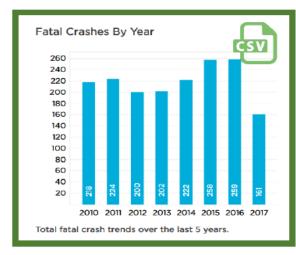

#### **Filters**

- Year Range
- Collision Type
- Time of Day

Total fatal crash trends over the last 5 years.

Total fatal crash trends over the last 5 years.

Distracted Driving Teen Driver Analysis Others?