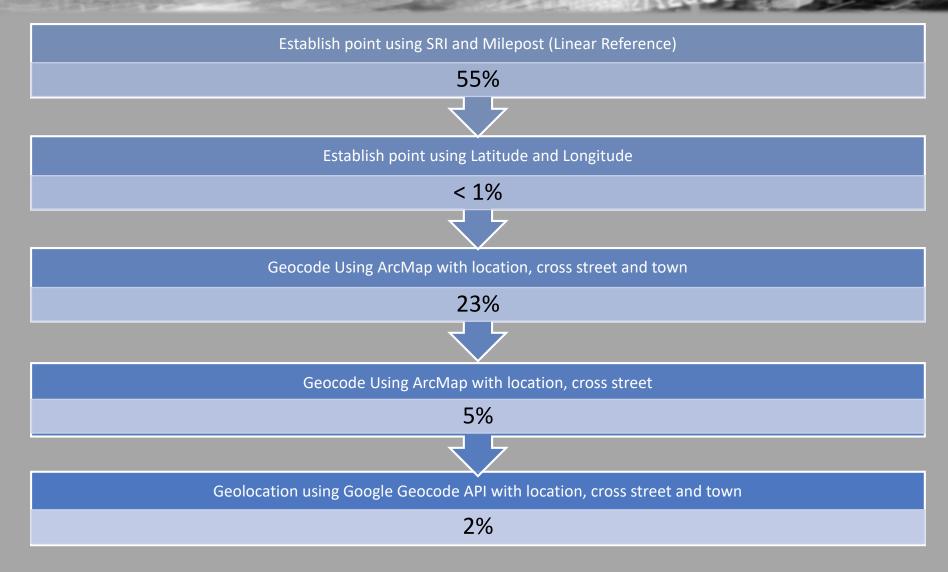

### GEOCODING ISSUES

SRI: 00000049\_\_\_ + MP 1.500

16 S FRANCES AVE

COUNTY ROAD 90 @ OVER LOOK DR PRIVATE PROPERTY
? PARKING LOT @
BAYSHORE RD

STRAWBERRY
VILLAGE OFFICE
BUILDING

TRYTON

MOTEL/511

E.13TH. AVE. NE.

WILDWOOD NJ. BRI

CROSS KEYS RD (PARKIGN LOT)

A TREE AND A BRICK WALL