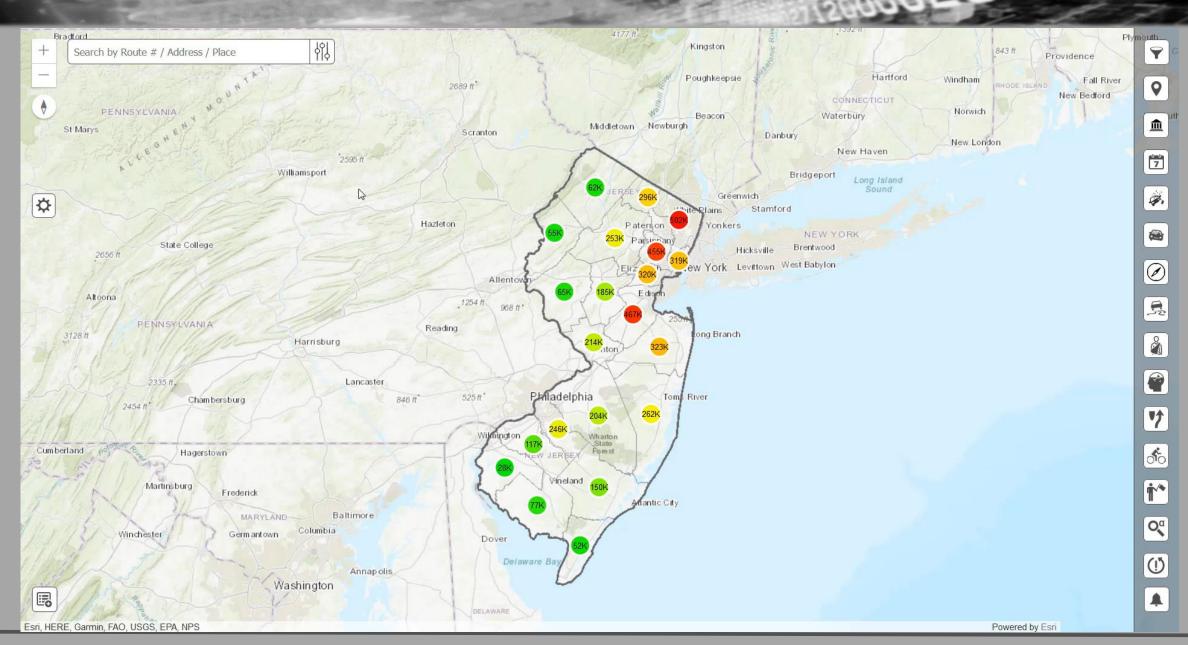

# WHAT IS SAFETY VOYAGER?

Safety Voyager is a online portal for statewide analysis of roadway safety related data including crashes, AADT data and ball bank data.

#### THE ROAD SO FAR...

Project Initiation
April 2016

Version 1
December 2016

Update 1
August 2017

Update 2 November 2017

- 90% data geocoded
- Export to CSV

- October 2017 Data Set Published
- 93% data has been geocoded
- Match SLD Network to correspond with Crash Records based on the year (2011-2016)
- Increased records export up to 50,000

#### USER INTERFACE



# 2D VISUALIZATION



# 2D VISUALIZATION VIDEO



# 3D VISUALIZATION



Safety Voyager

# 3D VISUALIZATION-VIDEO



### GEOCODING ISSUES

SRI: 00000049\_\_\_ + MP 1.500

16 S FRANCES AVE

COUNTY ROAD 90 @ OVER LOOK DR PRIVATE PROPERTY
? PARKING LOT @
BAYSHORE RD

STRAWBERRY
VILLAGE OFFICE
BUILDING

TRYTON

MOTEL/511

E.13TH. AVE. NE.

WILDWOOD NJ. BRI

CROSS KEYS RD (PARKIGN LOT)

A TREE AND A BRICK WALL

#### DATA STORY



#### THE ROAD AHEAD...

County V

#### Safety – Calendar

Muni

Drowsy & Distracted

Aggressive Driving

Ped/Bike

Impaired Driving

Older Drivers

Unbelted

Young Drivers

Work Zone



#### THE ROAD AHEAD...

#### Safety Trends – By Jurisdiction

State

County \

Muni

**NJTPA** 

**SJTPO** 

**DVRPC** 

#### **Filters**

- Year Range
- Collision Type
- Time of Day









Total fatal crash trends over the last 5 years.



Total fatal crash trends over the last 5 years.



Distra