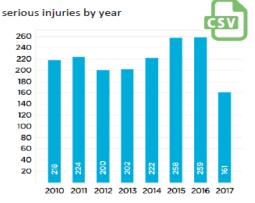

#### **Filters**

- Year Range
- Collision Type
- Time of Day

Total fatal crash trends over the last 5 years.

Total fatal crash trends over the last 5 years.

Distracted Driving Teen Driver Analysis Others?