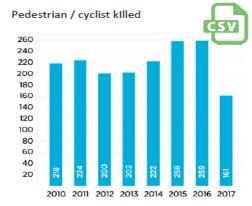

#### **Filters**

- Year Range
- Collision Type
- Time of Day

Total fatal crash trends over the last 5 years.

Total fatal crash trends over the last 5 years.

Distracted Driving Teen Driver Analysis Others?