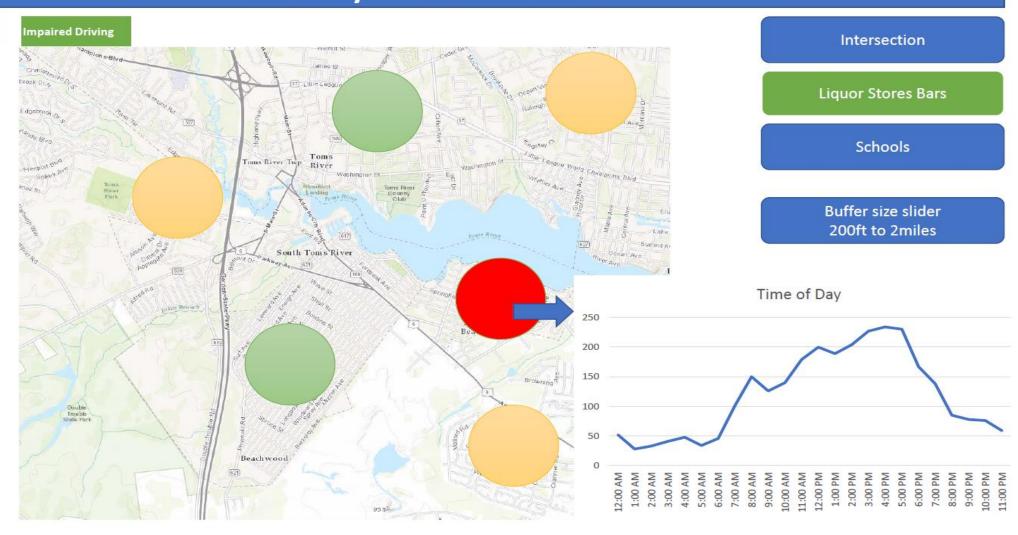

#### Safety – Calendar

Muni

Drowsy & Distracted

Aggressive Driving

Ped/Bike

Impaired Driving

Older Drivers

Unbelted

#### **Filters**

- Year Range
- Collision Type
- Time of Day

Total fatal crash trends over the last 5 years.

Total fatal crash trends over the last 5 years.

Distracted Driving Teen Driver Analysis Others?