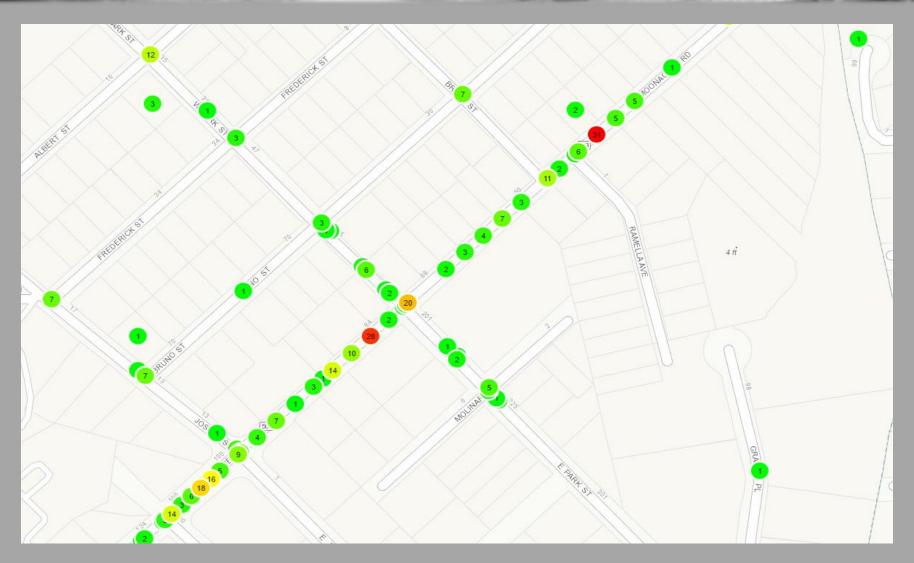

### GEOCODING ISSUES

SRI: 00000049\_\_\_ + MP 1.500

16 S FRANCES AVE

COUNTY ROAD 90 @ OVER LOOK DR PRIVATE PROPERTY
? PARKING LOT @
BAYSHORE RD

STRAWBERRY
VILLAGE OFFICE
BUILDING

TRYTON

MOTEL/511

E.13TH. AVE. NE.